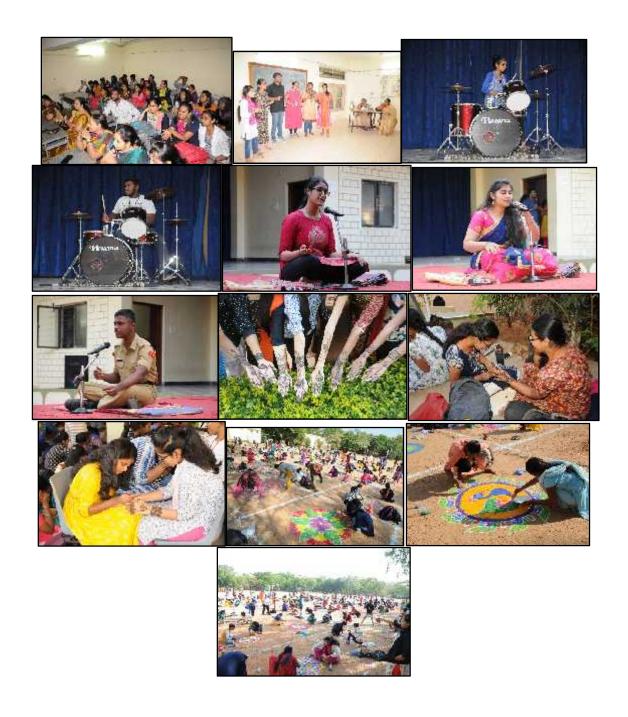

The Department of Languages under the banner **Bhasha Tarang**organised a series of events in English, Hindi, Sanskrit, Telugu and French. The eight events included- **Draw the poem, Making a story out of newspaper cuttings, Sanskrit Gaanamritham, Padavinodam, Treasure Hunt, Jam session, Connaisez la France and Les Mots <b>Victorieux**. The events were designed to test the language proficiency, vocabulary and imaginative skills. Each of these events had 50 participating teams.

The **Medha** club of the Department of ManagementStudies organized the event-Business quiz. 25 teams participated in the event.

The dynamic team **of Kala Sangam -Xpressionsz**organisedthe music and dance events at Vivek Bharathi stage, including solo dance, classical and western. There were many events for art lovers that included face painting, nail art, rangoli, and hot glue art.53 students participated in these events.

#### **DAY 2**(August 3, 2019)

The second day of Bhavanotsav was also packed with **20** formal and informal events. The events organised under **Disha**were *Connect with Commerce C2C, IPL Bidding, Advertise- ment Jingle*. The IPL bidding was an interesting event based on the actual IPL bidding format where the participants bid for the best players and franchises and exhibit their prudence and knowledge of cricket world.

**Treasurehunt was**organisedfor students from outside colleges. The event attracted 18 teams and 36 participants.

The **greEnergy**club from the Departments of Life sciences organised two events-NutriQuiz and Rang Saaji. The Quiz was based on health and nutrition while Rang Saaji was a painting competition.on'Conservation of Biodiversity'.

The **Kala Sangam-Xpressionz club** hosted the following events - instrumental music, solo singing, light / classical, group dance and Mehendi competition. There was an overwhelming participation for the group dance event which was based on the theme 'Women Empowerment.' A total of 169 students participated in all the events under Kalasangam.