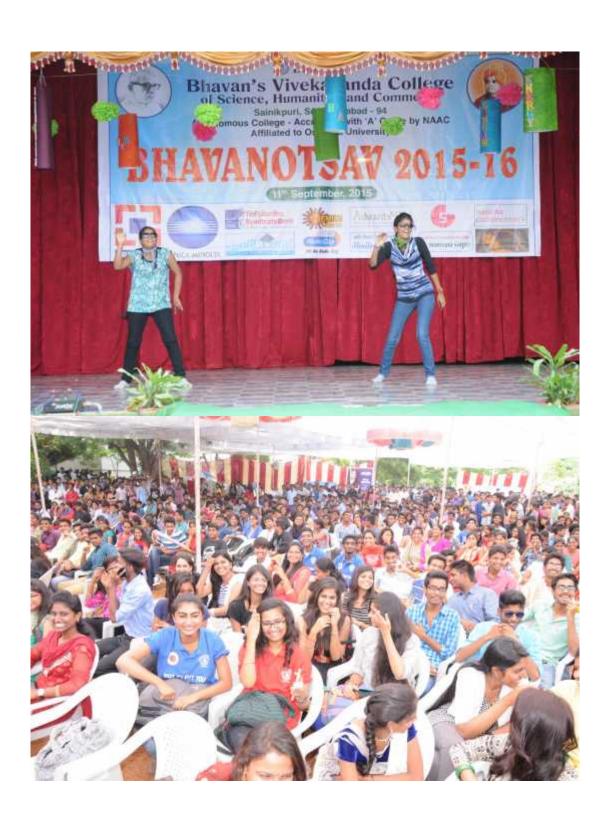

# **'KALARCHANA-2015'**

The program began with the offstage events viz- Rangoli, Mehendi, Antakshari, HandkerchiefPainting, Quilling Art (Jewelry Making), Kite making and Paper Rangoli. Students participated in large numbers and gave expression to their creativity.

In the afternoon session—the musical and dance extravaganza set the stage rocking and thrilled the student audience. The on-stage events for the day were—**Solo Dance** (**Classical**), **Group Singing, DuoSinging and Fashion Show**. The rich classical traditions of Indian dance forms were on display and were a treat for the viewers. The fashion—show was a great crowd puller that was a fitting climax to the day's events.

On the second day offstage events were conducted in various blocks of the campus. They were as follows - Bhavan's chef, Face painting, Photo hunt, Christmas tree decoration, Chart painting and Doodle art.

The on-stage events were conducted on the Vivek Bharati stage of the college. Bhavanites exhibited their music and dance prowess under the following Categories - Solo singing, Instrument(classical), Instrument (western), Duo dance, Skit, and Group dance.

The highlights of the day's program were the Duo dances and the group dances which enthralled the audience.

The program concluded with the Valedictory Function. The winners were awarded prizes and certificates by the Chairman Justice Dr. Y. Bhaskar Rao, Hon. Director, Col. Vijay Rao and the Principal, Prof. Y. Ashok.