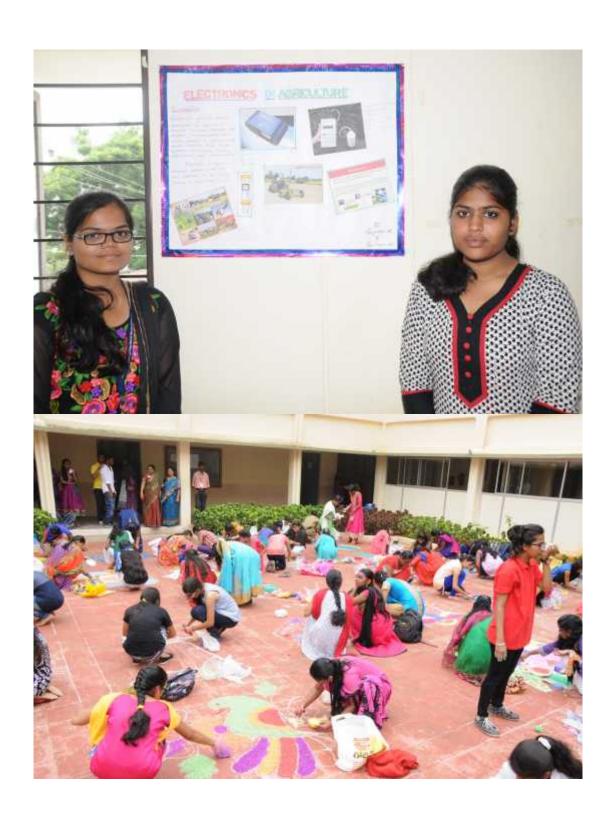

The Department of Mathematics and Statistics conducted two poster presentation events on the topics: Application of Statistics in real life and Application of Differential Equations / Group Theory.

The Dept of Physics and Electronics conducted a poster presentation event on the topic-A day without satellite. The informal event Crack the Tough Nutincluded Science puzzles and Dumb Charades.

The **Medha** club of the Department of ManagementStudies organized the event-Business quiz. 25 teams participated in the event.

The dynamic team **of Kala Sangam -Xpressionsz**organisedthe music and dance events at Vivek Bharathi stage, including solo dance, classical and western. There were many events for art lovers that included face painting, nail art, rangoli, and hot glue art.53 students participated in these events.