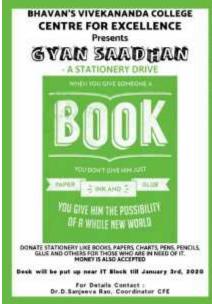

#### REGISTERTION DETAILS

Rs. 200/ per student (can participate in any 2 events)
Rs. 50/ extra for every additional formal or informal event
Registrations open on 2nd August 2019 from 9:00 am onwards
Student should carry their college ID cards
Registrations will close at 12:00pm on 3rd August 2019
Students should bring their own material

#### CONTACT PERSONS

Dr. Jyothi Nayar

Bhavanotsay Coordinator Mobile: 9989692792

Dr. K. Sreelatha Reddy Incharge - Disha Mobile: 9948078133

Dr. C. Kameswari Incharge - Bhasha tarang

& Xpressionz Mobile: 9391136608