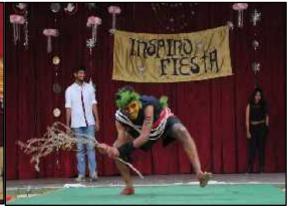

#### YUVAMAHOTSAV-2016

**Inspiro-Fiesta** 30<sup>th</sup>-31<sup>st</sup>December, 2016

**Yuvamahotsav** is a grand cultural festival celebrated by the students of **Bhavan's Vivekananda College, Sainikpuri, Secunderabad**. Every year Yuvamahotsav is celebrated with great fanfare, on 30-31 December, as a tribute to **Kulapati K.M Munshi**, an eminent educationist, and visionary who started **Bhartiya Vidya Bhavan** in the year 1938. Being a patriot and a social reformer, it was his vision to start educational institutions that will impart quality education alongwith the lofty Indian Values of spirituality and culture to give a holistic approach to education.

There were many Competitions held to bring out the creative best of students like-Flower Decoration, Clay Modelling, Grain-o-Mania, Quilling Art (Jewellery Making), Face Painting, and Funky Hair Styles and Antakshari, was a hit event with the Bhavanites. On stage events were the highlight of the day that attracted huge crowd with huge cheering and applause.