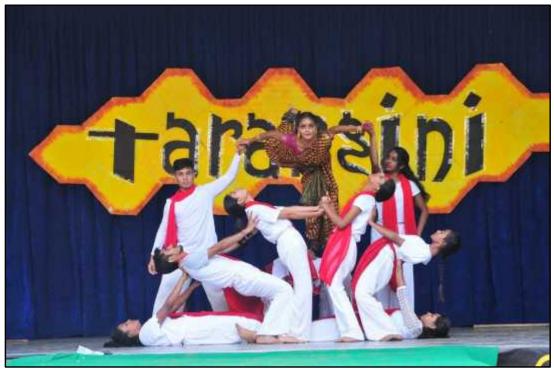

# Bhavan's Vivekananda College

of Science, Humanities & Commerce

An Autonomous College - Affiliated to Osmania University Sainikpuri, Secunderabad – 500094

2019-20

Theme: "Tarangini"

Two of the college alumni, Mr Sachin and Mr Vivek entertained the student audience with their mimicry and rap music respectively. The main crowd pulling events of the day were **Solo Singing, (light), Fashion Show and Group Dance**. The fashion show entertained the audience with their beautiful winter wear. The Group Dances enthralled the audience with their emotional performances packed with the message of women empowerment.