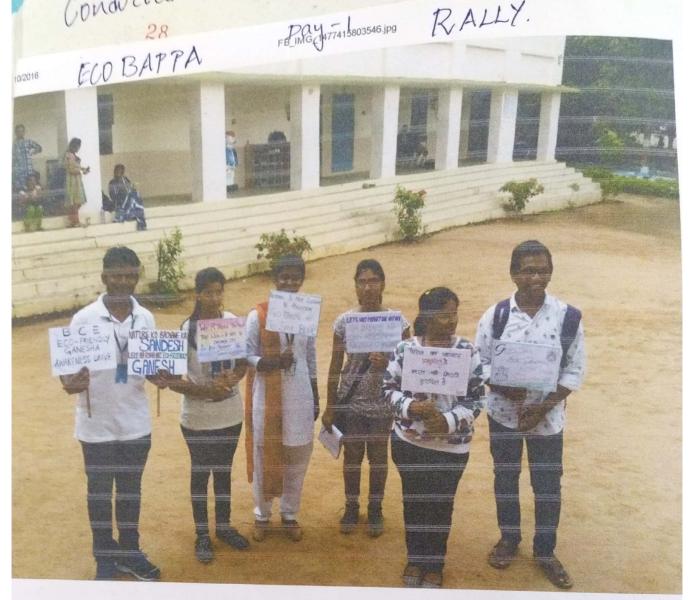

an and also naise funds for our upcoming sence events. A stall was put up from 15th to 17th of dugnot, for the sale of Handmade Raxhis (using heads, kundans, suk satin threads) and paper-quilled Rakhis. All the hard work and efforts put in dry the volunteers who contributed a hours for the making, paid of with the sale of more Athan 300 Rakhis over 3 days. I very good amount of finds were rellected as a nexult of earning po pair profits ones what was invested. Locking forward to implementing the funds in whomony events. Thankyou all the teachers and the student volunteers for the tremendous support - Team B.C.E

Scanned with CamScanner

Rakhi
(Hand made) workshop conducted at Grovernment
gisls High school on 11th August 2016.

HANDMADE RAKHI WORKSHOP

10/2016

FB IMG\_1477415674427.jpg









## Eco-Bappa

Hello friends! Bhavan's Centre For Excellence is delighted to announce the sucess of longest event Eco-Bappa.

On the occasion of ganesh chaturthi, B. C. E had come up with a series of event for 3 consecutive days, with an aim to 18 pread the awareness and menits of usage of eco-friendly ganeshas.

DAY - 1

## BAND PERFORMANCES AND RALLY

Day -1 from the event ECO BAPPA saw a band performance, followed by a nally. At the leginning though there was a little cumbersome situation due to inclement weather and downpowr, there was a positive nesponse to the performance put up by a music band from the college, consisting of a Guitarist, a napper, a drummer and two singers who put foreward a couple of songs on LORD GANESH.

Thereafter a nally was organised coround the campus wh