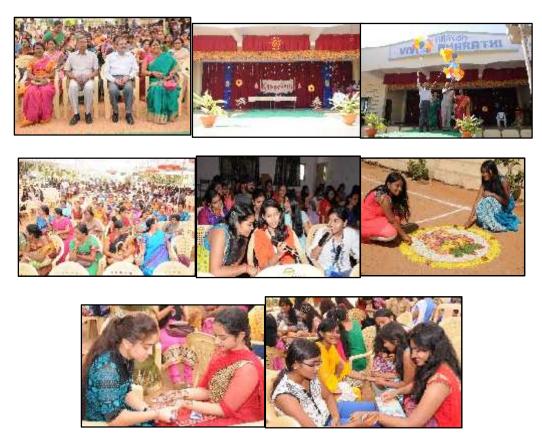

## BHAVANOTSAV-2019 A Techno-Cultural Fest August 2 & 3, 2019 Report

**"BHAVANOTSAV"** is an annual Inter Collegiate Techno Culture Festival organised by the college since 2003. The objective of this meet is to provide a platform for students in the twin cities to showcase their academic, cultural and literary talents. The students with outstanding talents are rewarded by the college.

BHAVANOTSAV2019is the 10<sup>th</sup> mega festival of Bhavan's Vivekananda College, Sainikpuri. <u>It</u> held with great exuberance and enthusiasm. This year Bhavanotsav came up with a wide spectrum of enriching and exciting competitions and events in the fields of Science, Technology, Literature, Commerce, Management, Art and the events were designed so as to win the hearts of the Culture. All youth. Bhavanotsav aspires to provide a great platform for young students to exhibit their talent and to explore their true potential. It is also a great occasion for social bonding and camaraderie.

This year witnessed a total of 4400 participants from 75 colleges around the twin cities including the host college.

#### **Day1** (August2, 2019)

On Day 1 of Bhavanotsav 2019, the inaugural programme was graced by our Chief Guest Air Cmde. J L N Sastry (VSM), Vice-chairman, Bharatiya Vidya Bhavan, Sainikpuri Kendra who blessed the gathering and declared Bhavanotsav 2019 open. Our Principal, Prof Y Ashok, commended the high spirits of Bhavanites, inspite of the incessant rain. On day 1, 33 events of various departments and clubs were conducted.