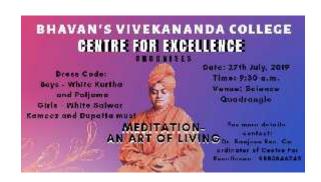

which Boys were 28 and Girls were 22. The faculty members also took part in the book exhibition for both the days.







of Science, Humanities & Commerce Sainikpuri, Secunderabad – 500094 Autonomous College - Affiliated to Osmania University

#### **Report on Art of Meditation**

The Centre for Excellence has organized an art of Meditation on 27<sup>th</sup> July, 2019 in order to encourage the students to practice meditation and overcome stress and concentrate on the work they involve during the academic year. The programme was arranged at Vivek Bharati at 9.30 am in which the entire college took part actively. The meditation programme was attended by 2500 students in which boys were 1200 and girls were 1300 respectively. The students expressed their happiness over such participation.









of Science, Humanities & Commerce Sainikpuri, Secunderabad – 500094 Autonomous College - Affiliated to Osmania University

#### Report on Rakhi Making

Centre for Excellence of our College has organized a Rakhi Making event on the occasion of Raksha Bandhan for the UG and PG students of our college on 13<sup>rd</sup> and 14 Aug, 2019 during college hours. The Students took initiative in making rachis by small collection on their own arranged an exhibition cum sale of Rakhisin front of IT Block. The amount collected by sale of Rakhis would be utilized for social cause as a part of our series of programmes. The unsold rakhis were distributed to the poor school children in Malkajgiri Government school. In this event 60 students actively participated and 15 were boys and 45 were girl s