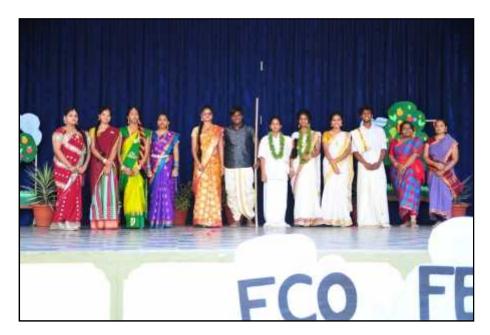

The inaugural programme was graced by Principal, Prof Y Ashok; Vice Principal, B Niraimathi, and Xpressionz Coordinator, Dr C Kameswari. The programme started with lighting of the lamp and Bhavan's prayer

Two of the college alumni, Mr Sachin and Mr Vivek entertained the student audience with their mimicry and rap music respectively. The main crowd pulling events of the day were **Solo Singing, (light), Fashion Show and Group Dance**. The fashion show entertained the audience with their beautiful winter wear. The Group Dances enthralled the audience with their emotional performances packed with the message of women empowerment.