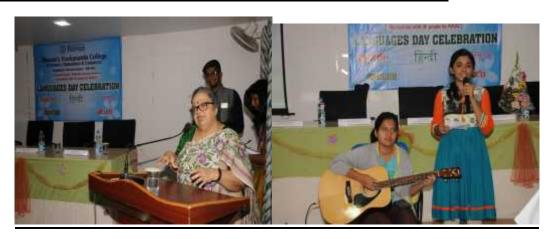

#### **Day1** (August2, 2019)

On Day 1 of Bhavanotsav 2019, the inaugural programme was graced by our Chief Guest Air Cmde. J L N Sastry (VSM), Vice-chairman, Bharatiya Vidya Bhavan, Sainikpuri Kendra who blessed the gathering and declared Bhavanotsav 2019 open. Our Principal, Prof Y Ashok, commended the high spirits of Bhavanites, inspite of the incessant rain. On day 1, 33 events of various departments and clubs were conducted.

The celebrity guest of Bhavanotsav 2019 was **Sunny Austin**, an alumnus of the college, a celebrity singer, music composer, and beat boxer. His presence generated high levels of energy and excitement among the students. Sunny Austin enthralled the audience with his music and performance.