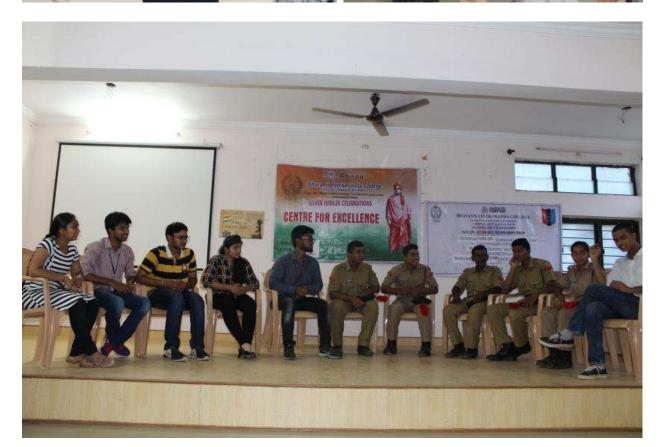

e notion. The judges for the event were Prachi Nath, Nagamanju and Subbidar Balwant Singh. The judgment for the event was based on content, relevance and presentation style. Principal Professor Dr.Y. Ashok joined the event and graced the event.

The event commenced at 2:30pm. The number of participants were 10. The debate was very much interesting. And the NCC cadets joined the event and added participated enthusiastically and also gave their point of views. The debate continued for a long time as the participants were engrossed in putting forth their point of view and couldn't draw away themselves from the discussion. The event was concluded by 5pm. With the support of the Principal Sir, Judges, club members and the participants, this event turned out to be a successful one.



















#### **TARANG 2018-2019**

**Tarang** is an event organized by Bhavan's Center for Excellence. Tarang means "vibrations". The event is conducted with good vibes expecting that the year ahead is colorful. **Tarang 2018-2019** has 5 main events and is organized in 3 days by the volunteers of CFE.

## DAY-1

## **Event 1: QUIZ ON MYTHOLOGY**

**Date:** 02-01-2019

Venue: Bio-Chemistry Block, Room no. 71

On the first day of Tarang, Quiz on Mythology was conducted. There was a huge no. of participation and 140 students participated in the quiz in a team of two. There were 70 teams (team of 2) who have registered. The total number of boys being 62 and total number of girls being 78.

Overall, there were 3 rounds, 1<sup>st</sup> round being the Preliminary round where question papers were