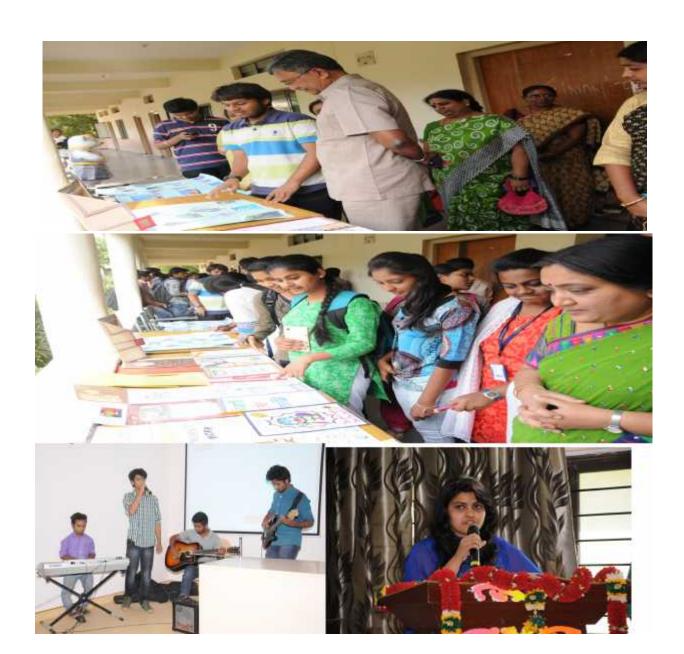

#### **December 31, 2019**

Bhavan's Vivekananda College, Sainikpuri, Secunderabad conducted an Intra Collegiate fest where students can indulge in their creative interest, unleash their talent and be part of the festive spirit. The college cultural club **Xpressionz** conceived a variety of competitions this year, keeping in mind the varied talent and interest of the students.

The inaugural programme was graced by Principal, Prof Y Ashok; Vice Principal, B Niraimathi, and Xpressionz Coordinator, Dr C Kameswari. The programme started with lighting of the lamp and Bhavan's prayer

The events held were **Master Chef, Face Painting, Best out of Waste, and Christmas Tree Decoration**. The day was marked by huge participation from students. Both boys and girls took part in large numbers with great enthusiasm. The master chef event saw an artistic display of dishes made out of millets in line with its theme-Millets Magic. The theme for Face Painting was characters inspired by Mythology. Bhavanites were at their creative best. They received lots of appreciation from the judges and faculty.

Two of the college alumni, Mr Sachin and Mr Vivek entertained the student audience with their mimicry and rap music respectively. The main crowd pulling events of the day were **Solo Singing, (light), Fashion Show and Group Dance**. The fashion show entertained the audience with their beautiful winter wear. The Group Dances enthralled the audience with their emotional performances packed with the message of women empowerment.

The program concluded with the valedictory function. Principal, Prof Y Ashok gave away the prizes to the winners of the various events that were organized as part of 'TARANGINI'.