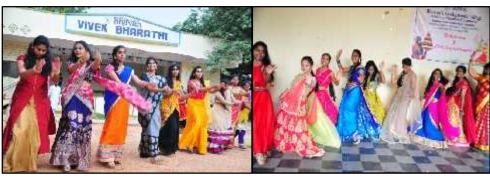

Two of the college alumni, Mr Sachin and Mr Vivek entertained the student audience with their mimicry and rap music respectively. The main crowd pulling events of the day were **Solo Singing, (light), Fashion Show and Group Dance**. The fashion show entertained the audience with their beautiful winter wear. The Group Dances enthralled the audience with their emotional performances packed with the message of women empowerment.

The **Kala Sangam-Xpressionz club** hosted the following events - instrumental music, solo singing, light / classical, group dance and Mehendi competition. There was an overwhelming participation for the group dance event which was based on the theme 'Women Empowerment.' A total of 169 students participated in all the events under Kalasangam.