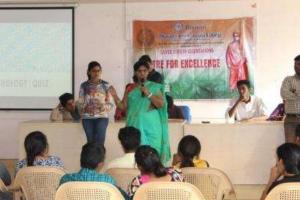

The events held were **Master Chef, Face Painting, Best out of Waste, and Christmas Tree Decoration**. The day was marked by huge participation from students. Both boys and girls took part in large numbers with great enthusiasm. The master chef event saw an artistic display of dishes made out of millets in line with its theme-Millets Magic. The theme for Face Painting was characters inspired by Mythology. Bhavanites were at their creative best. They received lots of appreciation from the judges and faculty.

Two of the college alumni, Mr Sachin and Mr Vivek entertained the student audience with their mimicry and rap music respectively. The main crowd pulling events of the day were **Solo Singing, (light), Fashion Show and Group Dance**. The fashion show entertained the audience with their beautiful winter wear. The Group Dances enthralled the audience with their emotional performances packed with the message of women empowerment.