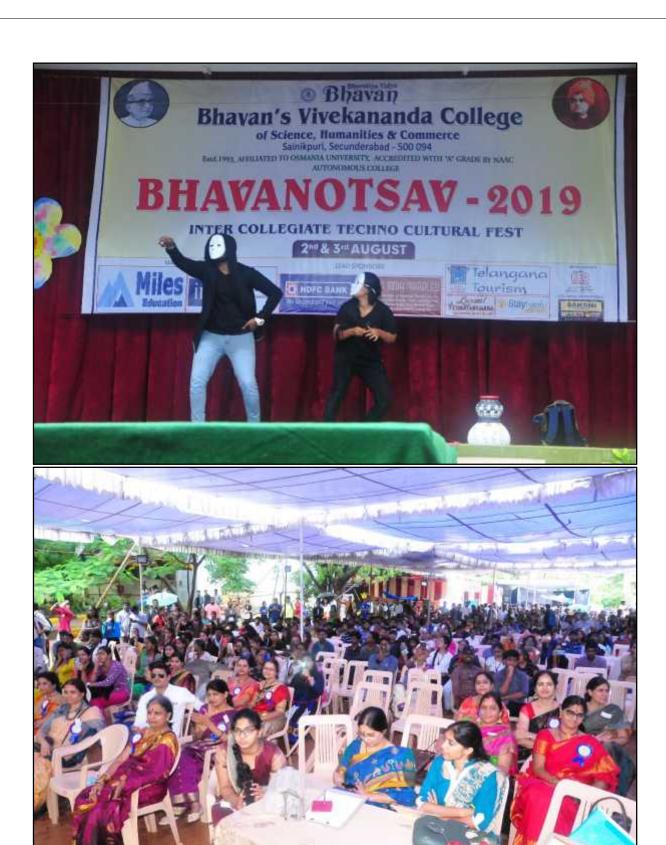

## BHAVANOTSAV-2019 A Techno-Cultural Fest August 2 & 3, 2019 Report

**"BHAVANOTSAV"** is an annual Inter Collegiate Techno Culture Festival organised by the college since 2003. The objective of this meet is to provide a platform for students in the twin cities to showcase their academic, cultural and literary talents. The students with outstanding talents are rewarded by the college.

BHAVANOTSAV2019is the 10<sup>th</sup> mega festival of Bhavan's Vivekananda College, Sainikpuri. <u>It</u> held with great exuberance and enthusiasm. This year Bhavanotsav came up with a wide spectrum of enriching and exciting competitions and events in the fields of Science, Technology, Literature, Commerce, Management, Art and the events were designed so as to win the hearts of the Culture. All youth. Bhavanotsav aspires to provide a great platform for young students to exhibit their talent and to explore their true potential. It is also a great occasion for social bonding and camaraderie.

This year witnessed a total of 4400 participants from 75 colleges around the twin cities including the host college.

#### **Day1** (August2, 2019)

On Day 1 of Bhavanotsav 2019, the inaugural programme was graced by our Chief Guest Air Cmde. J L N Sastry (VSM), Vice-chairman, Bharatiya Vidya Bhavan, Sainikpuri Kendra who blessed the gathering and declared Bhavanotsav 2019 open. Our Principal, Prof Y Ashok, commended the high spirits of Bhavanites, inspite of the incessant rain. On day 1, 33 events of various departments and clubs were conducted.