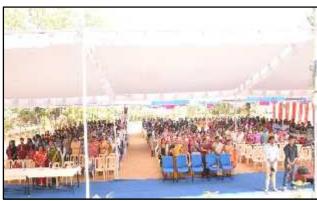

BHAVANOTSAV2019is the 10<sup>th</sup> mega festival of Bhavan's Vivekananda College, Sainikpuri. <u>It</u> held with great exuberance and enthusiasm. This year Bhavanotsav came up with a wide spectrum of enriching and exciting competitions and events in the fields of Science, Technology, Literature, Commerce, Management, Art and the events were designed so as to win the hearts of the Culture. All youth. Bhavanotsav aspires to provide a great platform for young students to exhibit their talent and to explore their true potential. It is also a great occasion for social bonding and camaraderie.

This year witnessed a total of 4400 participants from 75 colleges around the twin cities including the host college.

#### **Day1** (August2, 2019)

On Day 1 of Bhavanotsav 2019, the inaugural programme was graced by our Chief Guest Air Cmde. J L N Sastry (VSM), Vice-chairman, Bharatiya Vidya Bhavan, Sainikpuri Kendra who blessed the gathering and declared Bhavanotsav 2019 open. Our Principal, Prof Y Ashok, commended the high spirits of Bhavanites, inspite of the incessant rain. On day 1, 33 events of various departments and clubs were conducted.