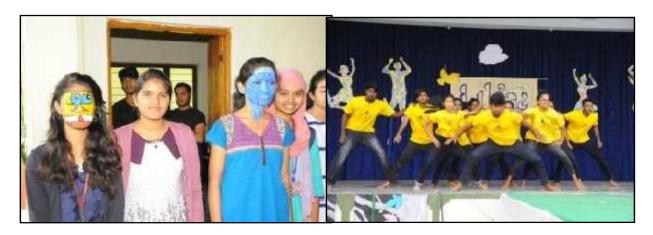

The events held were **Master Chef, Face Painting, Best out of Waste, and Christmas Tree Decoration**. The day was marked by huge participation from students. Both boys and girls took part in large numbers with great enthusiasm. The master chef event saw an artistic display of dishes made out of millets in line with its theme-Millets Magic. The theme for Face Painting was characters inspired by Mythology. Bhavanites were at their creative best. They received lots of appreciation from the judges and faculty.

Two of the college alumni, Mr Sachin and Mr Vivek entertained the student audience with their mimicry and rap music respectively. The main crowd pulling events of the day were **Solo Singing, (light), Fashion Show and Group Dance**. The fashion show entertained the audience with their beautiful winter wear. The Group Dances enthralled the audience with their emotional performances packed with the message of women empowerment.

The **Medha** club of the Department of ManagementStudies organized the event-Business quiz. 25 teams participated in the event.

The dynamic team **of Kala Sangam -Xpressionsz**organisedthe music and dance events at Vivek Bharathi stage, including solo dance, classical and western. There were many events for art lovers that included face painting, nail art, rangoli, and hot glue art.53 students participated in these events.

The **Kala Sangam-Xpressionz club** hosted the following events - instrumental music, solo singing, light / classical, group dance and Mehendi competition. There was an overwhelming participation for the group dance event which was based on the theme 'Women Empowerment.' A total of 169 students participated in all the events under Kalasangam.