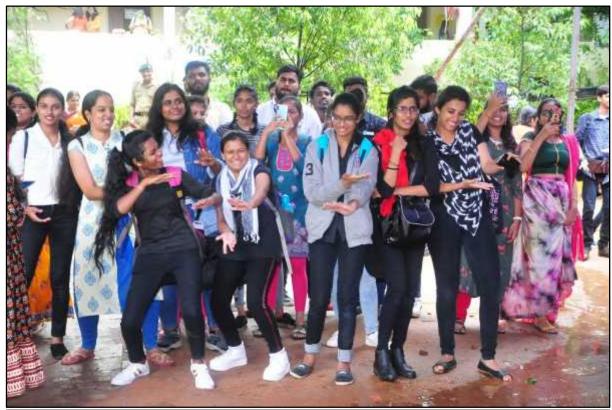

The **Medha** club of the Department of ManagementStudies organized the event-Business quiz. 25 teams participated in the event.

The dynamic team **of Kala Sangam -Xpressionsz**organisedthe music and dance events at Vivek Bharathi stage, including solo dance, classical and western. There were many events for art lovers that included face painting, nail art, rangoli, and hot glue art.53 students participated in these events.

The **Kala Sangam-Xpressionz club** hosted the following events - instrumental music, solo singing, light / classical, group dance and Mehendi competition. There was an overwhelming participation for the group dance event which was based on the theme 'Women Empowerment.' A total of 169 students participated in all the events under Kalasangam.