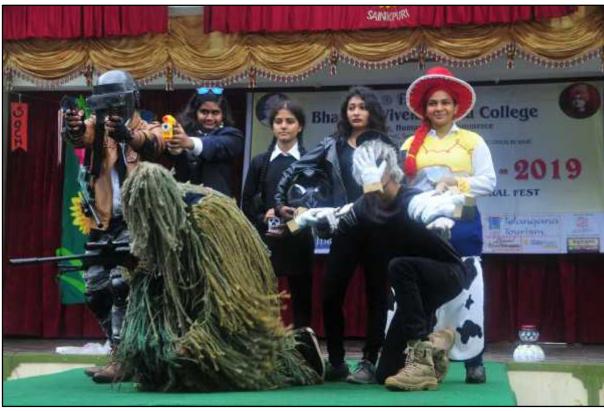

The **BhavyaWomens' cell**conducted an informal event **Mime** based on the theme **Women Powerhouse to change work life balance**.

The **Soch** club of the Department of BA conducted the events- Photography and Cosplay. Cosplay was an interesting event in which the participants came in popular animation & movie characters.