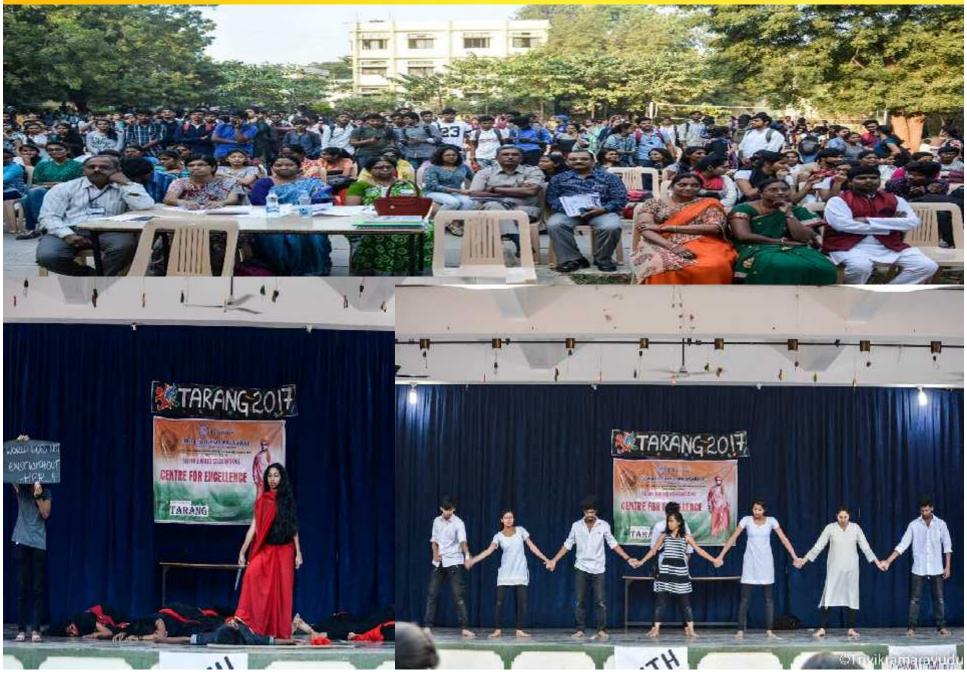

#### **December 31, 2019**

Bhavan's Vivekananda College, Sainikpuri, Secunderabad conducted an Intra Collegiate fest where students can indulge in their creative interest, unleash their talent and be part of the festive spirit. The college cultural club **Xpressionz** conceived a variety of competitions this year, keeping in mind the varied talent and interest of the students.

The events held were **Master Chef, Face Painting, Best out of Waste, and Christmas Tree Decoration**. The day was marked by huge participation from students. Both boys and girls took part in large numbers with great enthusiasm. The master chef event saw an artistic display of dishes made out of millets in line with its theme-Millets Magic. The theme for Face Painting was characters inspired by Mythology. Bhavanites were at their creative best. They received lots of appreciation from the judges and faculty.

Two of the college alumni, Mr Sachin and Mr Vivek entertained the student audience with their mimicry and rap music respectively. The main crowd pulling events of the day were **Solo Singing, (light), Fashion Show and Group Dance**. The fashion show entertained the audience with their beautiful winter wear. The Group Dances enthralled the audience with their emotional performances packed with the message of women empowerment.