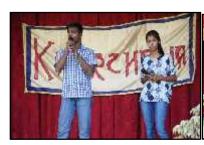

The inaugural programme was graced by Principal, Prof Y Ashok; Vice Principal, B Niraimathi, and Xpressionz Coordinator, Dr C Kameswari. The programme started with lighting of the lamp and Bhavan's prayer

#### Day 5 (December 31, 2018)

Rich tributes were paid to Kulapati K.M Munshi, for his contribution and work. Air Cmde JLN Sastry, Vice Chairman, BhartiyaVidyaBhavan graced the inaugural function as chief guest. Prof Y. Ashok, Principal; B. Niraimathi, Vice Principal, Xpressionz Coordinator, Dr C Kameswarigraced the dais to light the lamp and to address the students. The students presented a wonderful skitimmortalisingK M Munshi 's vision of starting BhartiyaVidyaBhavan in the year 1938 with the inspiration of Sri Aurobindo, Swami Vivekananda and the blessings of Mahatma Gandhi.