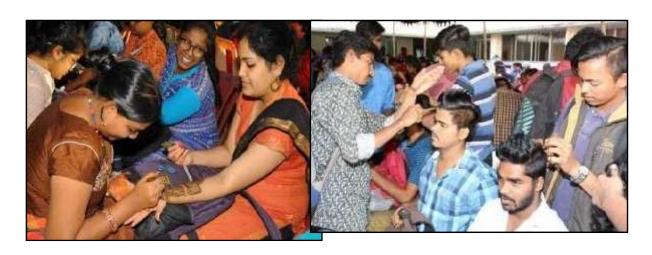

#### Day 3 (December 28, 2018)

The events held were solo singing (classical/ light music), Group singing (three language medley), instrumental music, Mehendi and Rangoli. The third day also was marked by huge participation from students. They were hundreds of participants for Rangoli, Mehendi and singing. Bhavaniteswere at their creative bestand received lot of appreciation from the judges and the faculty.

#### **Day 3 (December 29, 2017)**

The events held were solo singing (classical)Mehendi,Rangoli, and Bhavans chef. The third day also was marked by huge participation from students. They were around 200 participants for Bhavans chef. The theme was flameless cooking. The participants of Rangoli and Mehendi were at their creative bestand received lot of appreciation from the judges and the faculty.

The **Kala Sangam-Xpressionz club** hosted the following events - instrumental music, solo singing, light / classical, group dance and Mehendi competition. There was an overwhelming participation for the group dance event which was based on the theme 'Women Empowerment.' A total of 169 students participated in all the events under Kalasangam.