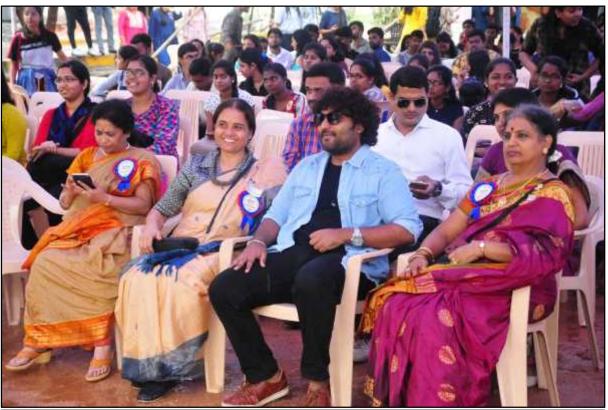

The celebrity guest of Bhavanotsav 2019 was **Sunny Austin**, an alumnus of the college, a celebrity singer, music composer, and beat boxer. His presence generated high levels of energy and excitement among the students. Sunny Austin enthralled the audience with his music and performance.