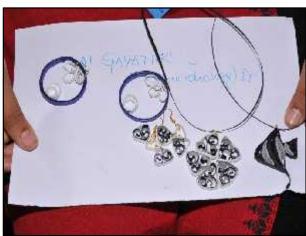

#### **Day 1 (December 27, 2017)**

The events held on this day were making New Year greeting cards, men's jewelleryand tattoo making. Exquisite greeting cards of all sizes and shapes, creatively crafted men's jewellery and tattoos were on display. There was an enthusiastic participation by students for all the events.