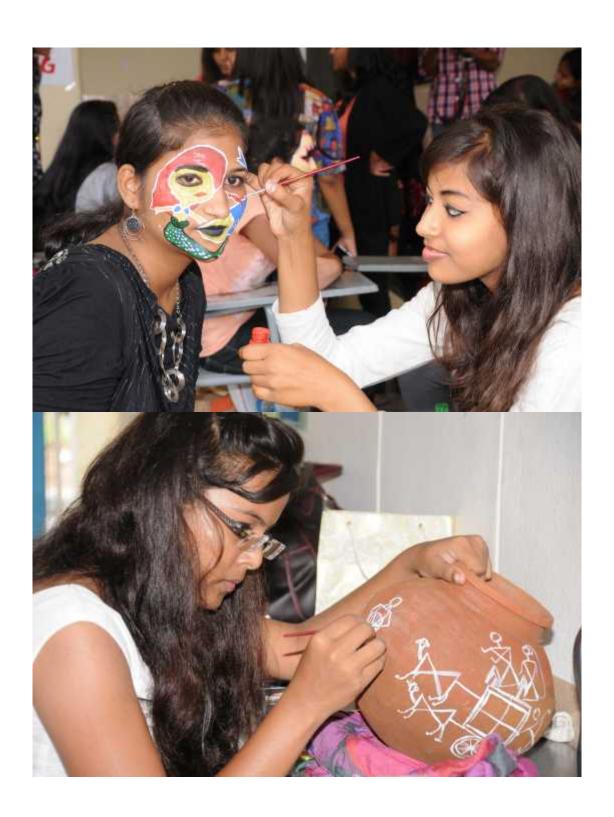

The events held were **Master Chef, Face Painting, Best out of Waste, and Christmas Tree Decoration**. The day was marked by huge participation from students. Both boys and girls took part in large numbers with great enthusiasm. The master chef event saw an artistic display of dishes made out of millets in line with its theme-Millets Magic. The theme for Face Painting was characters inspired by Mythology. Bhavanites were at their creative best. They received lots of appreciation from the judges and faculty.

#### Day 2 (December 27, 2018)

The events lined up for the second day were Ice cream sticks modelling, Warli Art, Hair style and Photography. Exquisite Warli art was on display on earthen pots. Enthusiastic student photographers kept clicking and capturing beautiful moments of the festival. The theme for hairstyling was hair updos and buns. Both boys and girls took part in the event with great entho.