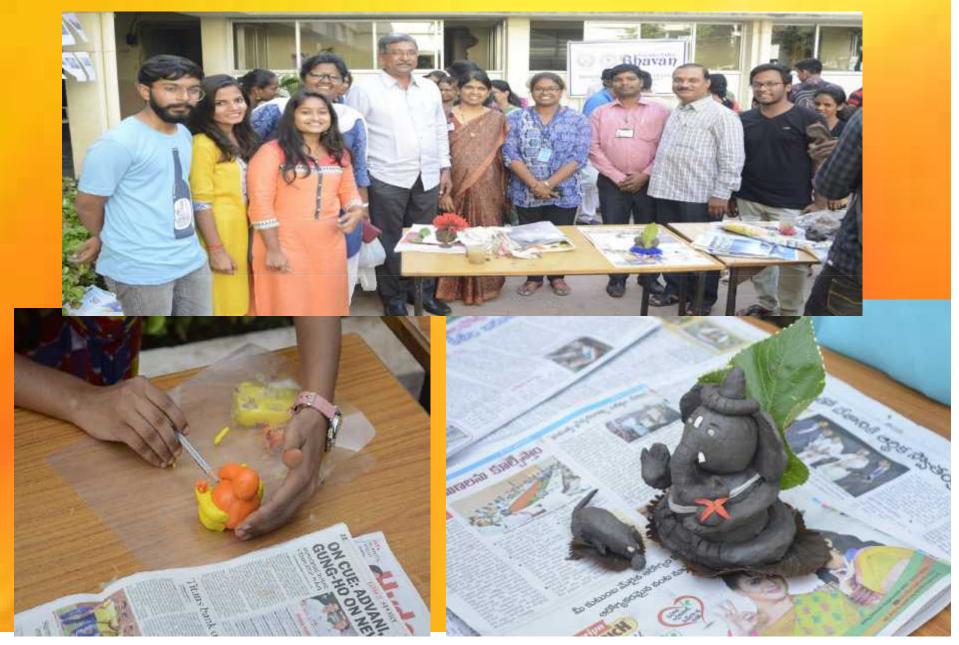

There were many Competitions held to bring out the creative best of students like-Flower Decoration, Clay Modelling, Grain-o-Mania, Quilling Art (Jewellery Making), Face Painting, and Funky Hair Styles and Antakshari, was a hit event with the Bhavanites. On stage events were the highlight of the day that attracted huge crowd with huge cheering and applause.

The master chef and Vegetable carving events had some very artfully decorated exhibits on display, that won the acclaim of the judges and the audience. The **Tattoo-making** competition received good response from the students.