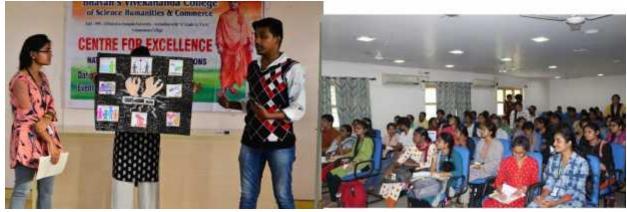

The **BhavyaWomens' cell**conducted an informal event **Mime** based on the theme **Women Powerhouse to change work life balance**.

The **Soch** club of the Department of BA conducted the events- Photography and Cosplay. Cosplay was an interesting event in which the participants came in popular animation & movie characters.

**Bhavya, the Women's Cell**organised *Collage Making* event that depicted stories of successful women. The collage was made out of variety of innovative materials like papers, pictures, cereals and pulses.