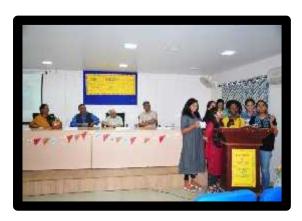

#### **Day1** (August2, 2019)

On Day 1 of Bhavanotsav 2019, the inaugural programme was graced by our Chief Guest Air Cmde. J L N Sastry (VSM), Vice-chairman, Bharatiya Vidya Bhavan, Sainikpuri Kendra who blessed the gathering and declared Bhavanotsav 2019 open. Our Principal, Prof Y Ashok, commended the high spirits of Bhavanites, inspite of the incessant rain. On day 1, 33 events of various departments and clubs were conducted.