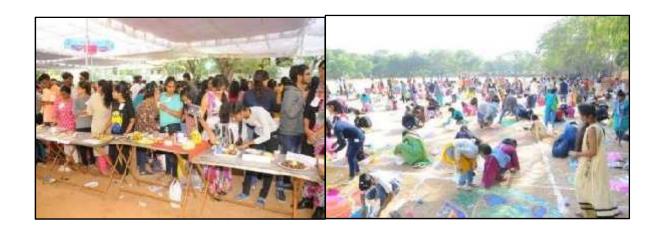

BHAVANOTSAV2019is the 10<sup>th</sup> mega festival of Bhavan's Vivekananda College, Sainikpuri. <u>It</u> held with great exuberance and enthusiasm. This year Bhavanotsav came up with a wide spectrum of enriching and exciting competitions and events in the fields of Science, Technology, Literature, Commerce, Management, Art and the events were designed so as to win the hearts of the Culture. All youth. Bhavanotsav aspires to provide a great platform for young students to exhibit their talent and to explore their true potential. It is also a great occasion for social bonding and camaraderie.

This year witnessed a total of 4400 participants from 75 colleges around the twin cities including the host college.

#### **Day1** (August2, 2019)

On Day 1 of Bhavanotsav 2019, the inaugural programme was graced by our Chief Guest Air Cmde. J L N Sastry (VSM), Vice-chairman, Bharatiya Vidya Bhavan, Sainikpuri Kendra who blessed the gathering and declared Bhavanotsav 2019 open. Our Principal, Prof Y Ashok, commended the high spirits of Bhavanites, inspite of the incessant rain. On day 1, 33 events of various departments and clubs were conducted.