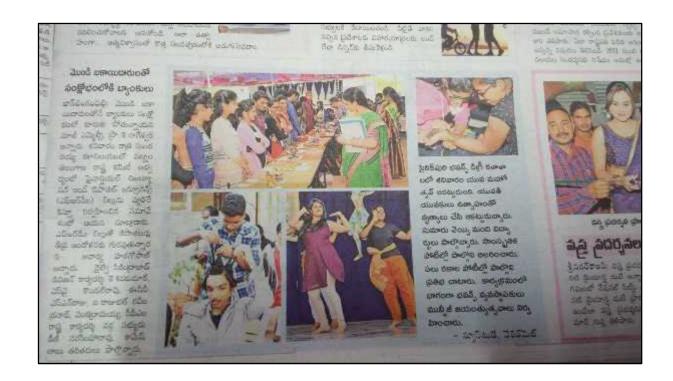

#### **Day1** (August2, 2019)

On Day 1 of Bhavanotsav 2019, the inaugural programme was graced by our Chief Guest Air Cmde. J L N Sastry (VSM), Vice-chairman, Bharatiya Vidya Bhavan, Sainikpuri Kendra who blessed the gathering and declared Bhavanotsav 2019 open. Our Principal, Prof Y Ashok, commended the high spirits of Bhavanites, inspite of the incessant rain. On day 1, 33 events of various departments and clubs were conducted.

The Chief Guest for the Valedictory function was Air Cmde. J L N Sastry (VSM), Vice-chairman, Bharatiya Vidya Bhavan, Sainikpuri Kendra. He felicitated the prize winners with mementos and gift vouchers.