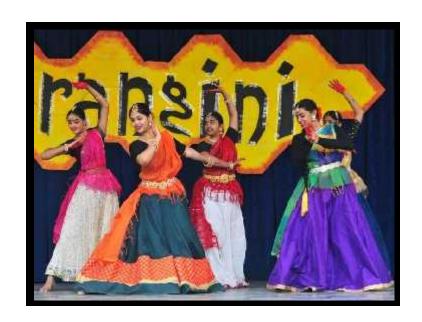

Two of the college alumni, Mr Sachin and Mr Vivek entertained the student audience with their mimicry and rap music respectively. The main crowd pulling events of the day were **Solo Singing, (light), Fashion Show and Group Dance**. The fashion show entertained the audience with their beautiful winter wear. The Group Dances enthralled the audience with their emotional performances packed with the message of women empowerment.

In the afternoon session—the musical and dance extravaganza set the stage rocking and thrilled the student audience. The on-stage events for the day were—**Solo Dance** (**Classical**), **Group Singing, DuoSinging and Fashion Show**. The rich classical traditions of Indian dance forms were on display and were a treat for the viewers. The fashion—show was a great crowd puller that was a fitting climax to the day's events.