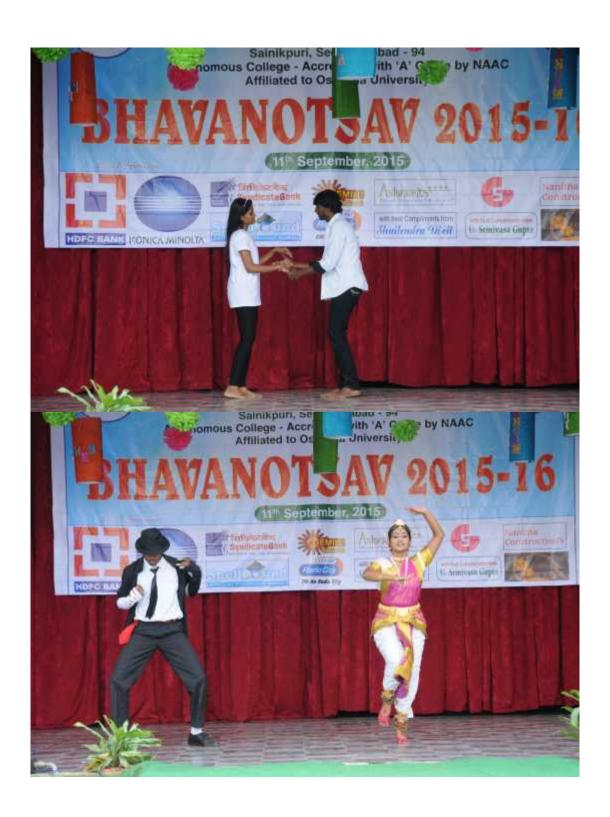

# **'KALARCHANA-2015'**

The program began with the offstage events viz- Rangoli, Mehendi, Antakshari, HandkerchiefPainting, Quilling Art (Jewelry Making), Kite making and Paper Rangoli. Students participated in large numbers and gave expression to their creativity.

In the afternoon session—the musical and dance extravaganza set the stage rocking and thrilled the student audience. The on-stage events for the day were—**Solo Dance** (**Classical**), **Group Singing, DuoSinging and Fashion Show**. The rich classical traditions of Indian dance forms were on display and were a treat for the viewers. The fashion—show was a great crowd puller that was a fitting climax to the day's events.

On the second day offstage events were conducted in various blocks of the campus. They were as follows - Bhavan's chef, Face painting, Photo hunt, Christmas tree decoration, Chart painting and Doodle art.

The on-stage events were conducted on the Vivek Bharati stage of the college. Bhavanites exhibited their music and dance prowess under the following Categories - Solo singing, Instrument(classical), Instrument (western), Duo dance, Skit, and Group dance.

The highlights of the day's program were the Duo dances and the group dances which enthralled the audience.

The program concluded with the Valedictory Function. The winners were awarded prizes and certificates by the Chairman Justice Dr. Y. Bhaskar Rao, Hon. Director, Col. Vijay Rao and the Principal, Prof. Y. Ashok.