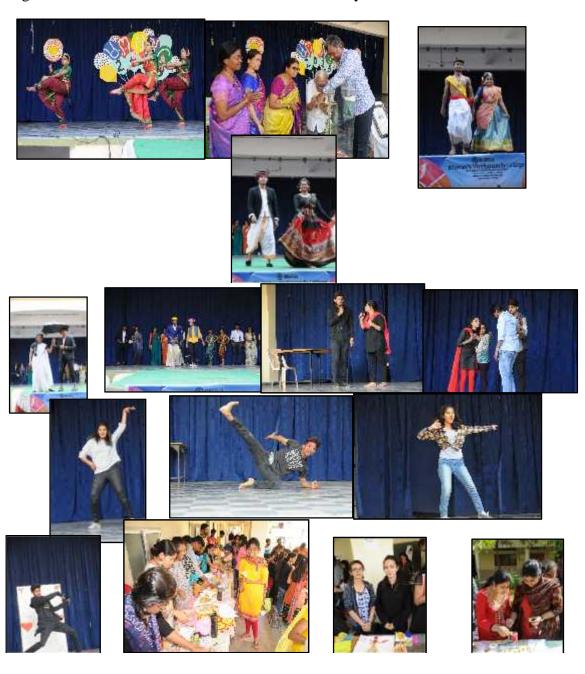

## BHAVANOTSAV-2019 A Techno-Cultural Fest August 2 & 3, 2019 Report

**"BHAVANOTSAV"** is an annual Inter Collegiate Techno Culture Festival organised by the college since 2003. The objective of this meet is to provide a platform for students in the twin cities to showcase their academic, cultural and literary talents. The students with outstanding talents are rewarded by the college.

BHAVANOTSAV2019is the 10<sup>th</sup> mega festival of Bhavan's Vivekananda College, Sainikpuri. <u>It</u> held with great exuberance and enthusiasm. This year Bhavanotsav came up with a wide spectrum of enriching and exciting competitions and events in the fields of Science, Technology, Literature, Commerce, Management, Art and the events were designed so as to win the hearts of the Culture. All youth. Bhavanotsav aspires to provide a great platform for young students to exhibit their talent and to explore their true potential. It is also a great occasion for social bonding and camaraderie.

This year witnessed a total of 4400 participants from 75 colleges around the twin cities including the host college.

#### **Day1** (August2, 2019)

On Day 1 of Bhavanotsav 2019, the inaugural programme was graced by our Chief Guest Air Cmde. J L N Sastry (VSM), Vice-chairman, Bharatiya Vidya Bhavan, Sainikpuri Kendra who blessed the gathering and declared Bhavanotsav 2019 open. Our Principal, Prof Y Ashok, commended the high spirits of Bhavanites, inspite of the incessant rain. On day 1, 33 events of various departments and clubs were conducted.

The **Medha** club of the Department of ManagementStudies organized the event-Business quiz. 25 teams participated in the event.

The dynamic team **of Kala Sangam -Xpressionsz**organisedthe music and dance events at Vivek Bharathi stage, including solo dance, classical and western. There were many events for art lovers that included face painting, nail art, rangoli, and hot glue art.53 students participated in these events.

The **Kala Sangam-Xpressionz club** hosted the following events - instrumental music, solo singing, light / classical, group dance and Mehendi competition. There was an overwhelming participation for the group dance event which was based on the theme 'Women Empowerment.' A total of 169 students participated in all the events under Kalasangam.