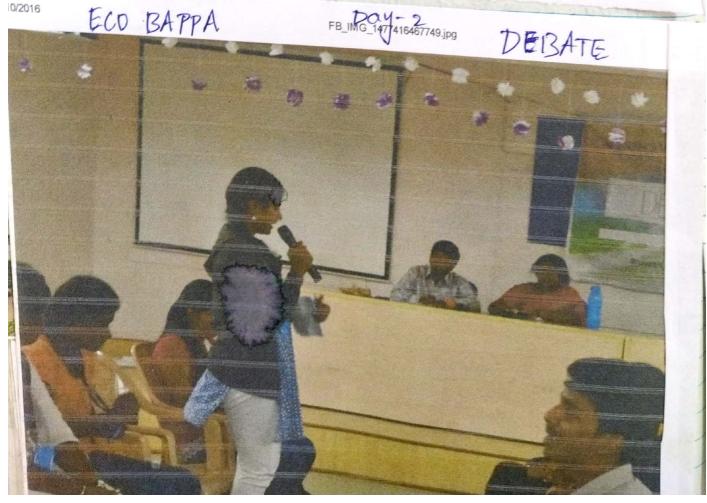

The **Soch club**from Dept of BAorganised a debate on the topic-*Information and Misinformation, Proliferation of Fake News and its effects- pros and cons of social media Apps.*18 teams participated in the event.