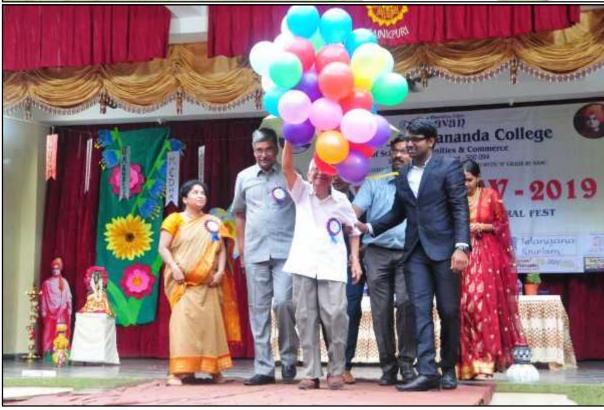

#### **Day1** (August2, 2019)

On Day 1 of Bhavanotsav 2019, the inaugural programme was graced by our Chief Guest Air Cmde. J L N Sastry (VSM), Vice-chairman, Bharatiya Vidya Bhavan, Sainikpuri Kendra who blessed the gathering and declared Bhavanotsav 2019 open. Our Principal, Prof Y Ashok, commended the high spirits of Bhavanites, inspite of the incessant rain. On day 1, 33 events of various departments and clubs were conducted.

The Chief Guest for the Valedictory function was Air Cmde. J L N Sastry (VSM), Vice-chairman, Bharatiya Vidya Bhavan, Sainikpuri Kendra. He felicitated the prize winners with mementos and gift vouchers.