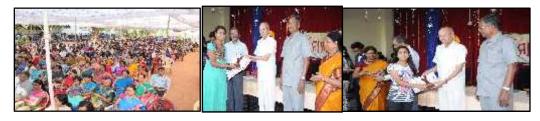

## BHAVANOTSAV-2019 A Techno-Cultural Fest August 2 & 3, 2019 Report

**"BHAVANOTSAV"** is an annual Inter Collegiate Techno Culture Festival organised by the college since 2003. The objective of this meet is to provide a platform for students in the twin cities to showcase their academic, cultural and literary talents. The students with outstanding talents are rewarded by the college.

BHAVANOTSAV2019is the 10<sup>th</sup> mega festival of Bhavan's Vivekananda College, Sainikpuri. <u>It</u> held with great exuberance and enthusiasm. This year Bhavanotsav came up with a wide spectrum of enriching and exciting competitions and events in the fields of Science, Technology, Literature, Commerce, Management, Art and the events were designed so as to win the hearts of the Culture. All youth. Bhavanotsav aspires to provide a great platform for young students to exhibit their talent and to explore their true potential. It is also a great occasion for social bonding and camaraderie.

This year witnessed a total of 4400 participants from 75 colleges around the twin cities including the host college.

The Chief Guest for the Valedictory function was Air Cmde. J L N Sastry (VSM), Vice-chairman, Bharatiya Vidya Bhavan, Sainikpuri Kendra. He felicitated the prize winners with mementos and gift vouchers.