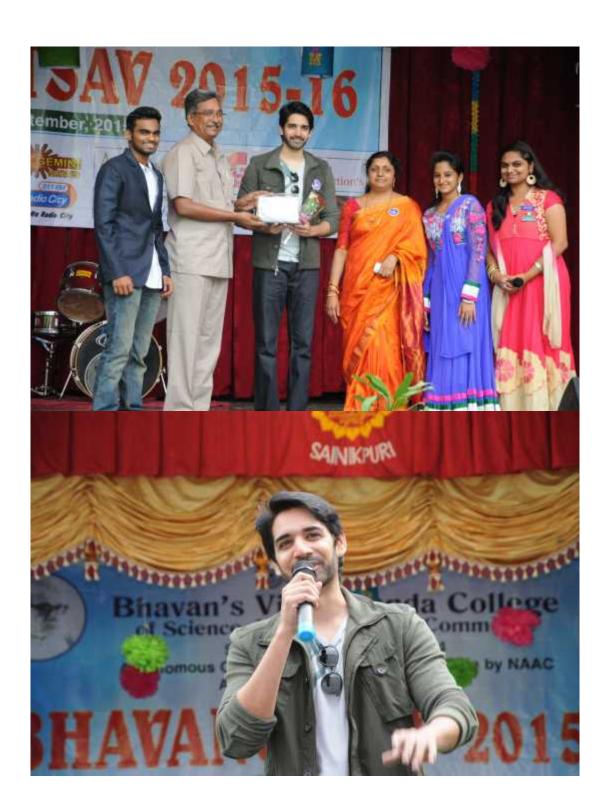

The celebrity guest of Bhavanotsav 2019 was **Sunny Austin**, an alumnus of the college, a celebrity singer, music composer, and beat boxer. His presence generated high levels of energy and excitement among the students. Sunny Austin enthralled the audience with his music and performance.