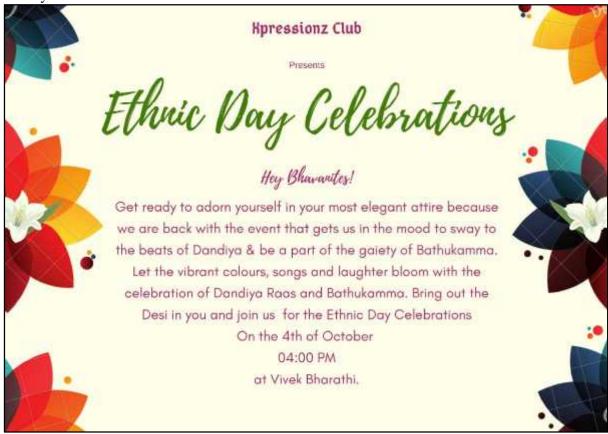

birth anniversary of sardar Vallabhbhai Patel who United the country.







# **Bhavan's Vivekananda College** of Science, Humanities & Commerce

An Autonomous College - Affiliated to Osmania University Sainikpuri, Secunderabad – 500094

# Ethnic Day 2019-20

Bathukamma festival is a celebration of the bounty of Mother Nature with the universal message of unity and brotherhood. The floral festival of Bathukamma was celebrated with great enthusiasm as **The ETHNIC DAY at** Bhavan's Vivekananda College, Sainikpurion October 4, 2019. Ladies were looking gorgeous in their ethnic costumes adorned with flowers and jewellery. Boys and girls dressed in the traditional ethnic attire, danced to the Dandiya tunes. The whole college wore a festive look and resonated with music and festive revelry.







#### **Ethnic Day**

#### 2018-19

The floral festival of Bathukamma was celebrated as **ETHNIC DAY at Bhavan's Vivekananda College**, **Secunderabad**on October 12, 2018.Ladies were looking like the floral formations in their gorgeous ethnic costumes adorned in flowers and jewellery.In the evening boys and girls dressed in the traditional attire, danced to the Garba Dandiya Tunes. The whole college resonated with the dandiya music and festive revelry.







## **ECO FEST 2019**

#### 2018-19

#### 25th Jan, 2019

The greEnergy club of the Department of Genetics & Biotechnology, Bhavan's Vivekananda College of Science, Humanities and Commerce, Sainikpuri, organized ECOFEST on 25th Jan, 2019. The concept for this year's fest was "SPRING- GO FLORAL". The aim of ECOFEST is to be one wi