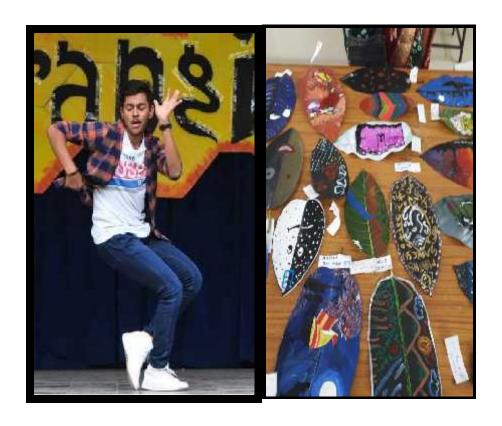

The events held were **Master Chef, Face Painting, Best out of Waste, and Christmas Tree Decoration**. The day was marked by huge participation from students. Both boys and girls took part in large numbers with great enthusiasm. The master chef event saw an artistic display of dishes made out of millets in line with its theme-Millets Magic. The theme for Face Painting was characters inspired by Mythology. Bhavanites were at their creative best. They received lots of appreciation from the judges and faculty.

Two of the college alumni, Mr Sachin and Mr Vivek entertained the student audience with their mimicry and rap music respectively. The main crowd pulling events of the day were **Solo Singing, (light), Fashion Show and Group Dance**. The fashion show entertained the audience with their beautiful winter wear. The Group Dances enthralled the audience with their emotional performances packed with the message of women empowerment.