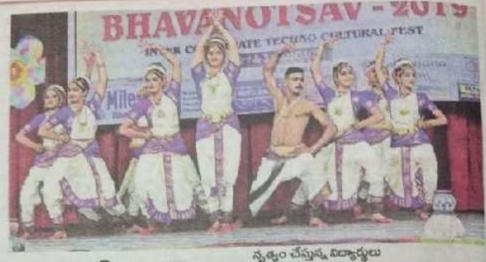

## భవన్న్ కళాశాలలో ఘనంగా భవనోత్వవ్-2019 అకట్టుకున్న విద్యార్థుల ప్రదర్శనలు

భవనోత్స వ్-2019ను ప్రారంభిస్తున్న కళాశాల ప్రిన్సి పల్ అశోక్

నేరెడ్మెట్, ఆగస్టు 2 ప్రభాతవార్త : భవన్స్ కళాశాలలో భవనోత్స్టవ్ -2019 ఫెస్ట్ ఘనంగా నిర్వహించారు.ఈ కార్యక్రమాన్ని ట్రిన్సి పల్ ప్రొఫెసర్ వై. అశోక్ ప్రారంభించారు. కార్యక్రమంలో వి.ఎస్.ఎం వైస్ చైర్మన్, భారతీయ విద్యాభవన్, ఎయిర్ కమొడోర్ జెఎల్యన్ శాస్త్రి పాల్గొన్నారు. అనంతరం కామర్స్ విద్యార్థులు ఏర్పాటు చేసిన దిశ కార్యక్రమం విద్యార్థులు, ఉపాధ్యా యులను అకట్టుకునేలా చేసింది. డిపార్ట్ మెంట్ అఫ్ కంప్యూటర్ సైన్స్ అధ్వర్యంలో ఏర్పాటు చేసిన ఈ కార్యక్రమంలో విద్యార్థులు తమ ప్రతిభను చూపించారు. అనంతరం ట్రిస్సి పల్ మాట్లాడుతూ విద్యార్థులు విద్యార్థి దశ నుండే ఒక మంచి నాయకుడగా ఎదిగి విద్యాభ్యాసంతో పాటు సమాజంలో మంచి పేరు సంపాదించాలన్నారు. అప్పుడే విద్యార్థి పూర్తిగా అభివృద్ధి చెంది న వారవుతారన్నారు. విద్యార్థులు కేవలం విద్యప్రైనే దృష్టి సారించకుండా, సమాజంలో జరిగే సంఘటనలపై వలు అంశాలు రూపొందించి ప్రజల్లో మేధోశక్తి పెంచే విధంగా ప్రయత్నించాలన్నారు. ఈ కార్యక్రమంలో కళాశాల ఉపాధ్యాయులు, సిబ్బంది, విద్యార్థులు పాల్గొన్నారు.

దిన ఈ వేడుకల్లో 18 కళాశాలం నుండి 4,400 మంది విద్యార్భులు పాల్గొన్నారు. ముగంపు ఉత్పవాల్లో అగంగా విద్యా ర్యులు వృత్యాలు వేశారు. యువతులు మెహిందీ, ఫేస్ పెయింటింగ్ పోటీల్లో స్టర్లల్ కనబర్వారు. విజేతలకు కళాశాల యాజమాన్యం బహించుతులు అందటేపి ప్రశంసంచింది.