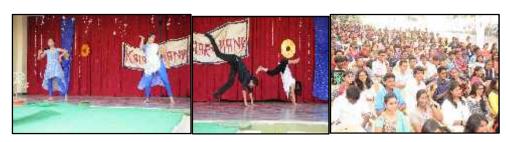

#### **December 31, 2019**

Bhavan's Vivekananda College, Sainikpuri, Secunderabad conducted an Intra Collegiate fest where students can indulge in their creative interest, unleash their talent and be part of the festive spirit. The college cultural club **Xpressionz** conceived a variety of competitions this year, keeping in mind the varied talent and interest of the students.

The events held were **Master Chef, Face Painting, Best out of Waste, and Christmas Tree Decoration**. The day was marked by huge participation from students. Both boys and girls took part in large numbers with great enthusiasm. The master chef event saw an artistic display of dishes made out of millets in line with its theme-Millets Magic. The theme for Face Painting was characters inspired by Mythology. Bhavanites were at their creative best. They received lots of appreciation from the judges and faculty.

Two of the college alumni, Mr Sachin and Mr Vivek entertained the student audience with their mimicry and rap music respectively. The main crowd pulling events of the day were **Solo Singing, (light), Fashion Show and Group Dance**. The fashion show entertained the audience with their beautiful winter wear. The Group Dances enthralled the audience with their emotional performances packed with the message of women empowerment.