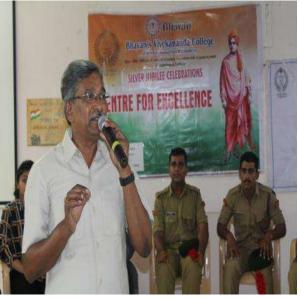

#### **Day1** (August2, 2019)

On Day 1 of Bhavanotsav 2019, the inaugural programme was graced by our Chief Guest Air Cmde. J L N Sastry (VSM), Vice-chairman, Bharatiya Vidya Bhavan, Sainikpuri Kendra who blessed the gathering and declared Bhavanotsav 2019 open. Our Principal, Prof Y Ashok, commended the high spirits of Bhavanites, inspite of the incessant rain. On day 1, 33 events of various departments and clubs were conducted.