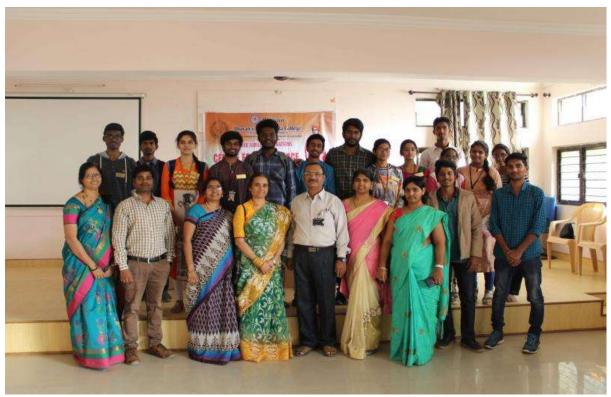

The inaugural programme was graced by Principal, Prof Y Ashok; Vice Principal, B Niraimathi, and Xpressionz Coordinator, Dr C Kameswari. The programme started with lighting of the lamp and Bhavan's prayer

The program concluded with the valedictory function. Principal, Prof Y Ashok gave away the prizes to the winners of the various events that were organized as part of 'TARANGINI'.