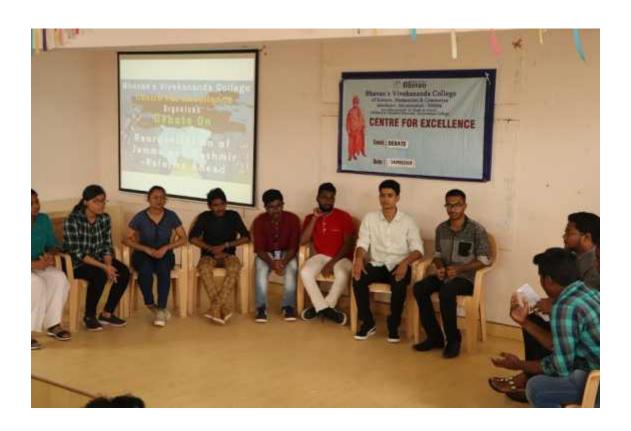

#### SOCH Department Of BA

| Name Of The Event                     | Team Size                     | Time                           |
|---------------------------------------|-------------------------------|--------------------------------|
| Day 1                                 |                               |                                |
| Photography                           | 1                             | 12:00 - 01:00 PM               |
| Day 2                                 |                               |                                |
| Debate                                | 2                             | 10:30 - 11:30 AM               |
| (Topic.Information and Misinformation | ethic proteomics of fills re- | said as Efficas - His landeres |
| of social media apps. )               |                               |                                |
| Informal:                             |                               |                                |
| Day 1                                 |                               |                                |
| Mirrie                                | 1 on≥                         | 01:30 02:30:PM                 |
| Cosplay                               |                               |                                |
|                                       |                               |                                |