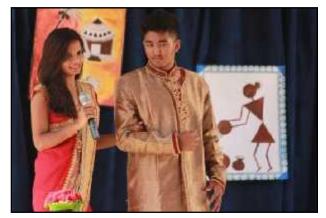

Two of the college alumni, Mr Sachin and Mr Vivek entertained the student audience with their mimicry and rap music respectively. The main crowd pulling events of the day were **Solo Singing, (light), Fashion Show and Group Dance**. The fashion show entertained the audience with their beautiful winter wear. The Group Dances enthralled the audience with their emotional performances packed with the message of women empowerment.