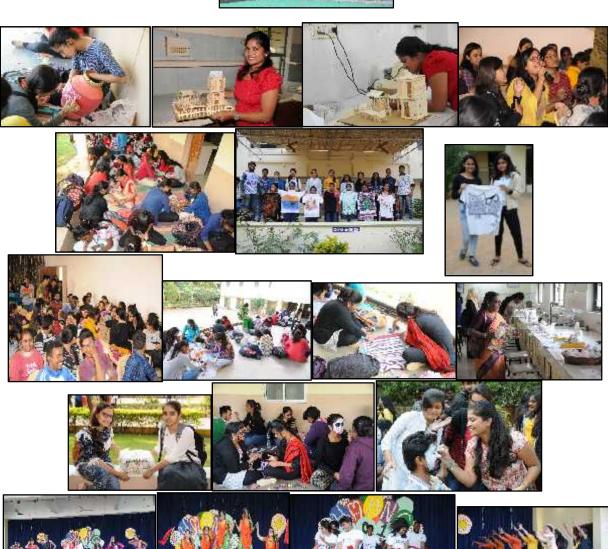

#### DEC 24-31, 2018

**Yuvamahotsav** is an annual mega event celebrated at **Bhavan's Vivekananda College,Sainikpuri,Secunderabad,**to commemorate the birthday of **Kulapati K.M Munshi**, the founder of **BharatiyaVidyaBhavan.** Under his able guidance and inspiration BharathiyaVidyaBhavan has grown into a great educational and cultural movement with 119 Kendras and 361 institutions spread all over India and abroad.

Yuvamahotsav is an eagerly awaited festivity; a welcome break from academics, where students can indulge in their creative interest, unleash their talent and be part of the festive spirit. The

college cultural club **Xpressionz**conceived a variety of competitions, keeping in mind the varied talent and interest of the students. There was huge response for all the events.

This year Yuvamahotsav was a week-long festival, celebrated from December 24<sup>th</sup> to December 31, 2018. Yuvamahotsav is one of the most sought-afterevents whereBhavanites get a great opportunity to showcase their talent and win prizes and accolades.

#### Day 1 (December 24, 2018)

The events held on this day were **Antakshari** (**Prelims**), **CottonArt & Craft**, **T-shirt designing and face painting.** The theme for face painting was 'Halloween'. There was an enthusiastic participation by students for all the events.

#### Day 2 (December 27, 2018)

The events lined up for the second day were Ice cream sticks modelling, Warli Art, Hair style and Photography. Exquisite Warli art was on display on earthen pots. Enthusiastic student photographers kept clicking and capturing beautiful moments of the festival. The theme for hairstyling was hair updos and buns. Both boys and girls took part in the event with great entho.

#### Day 3 (December 28, 2018)

The events held were solo singing (classical/ light music), Group singing (three language medley), instrumental music, Mehendi and Rangoli. The third day also was marked by huge participation from students. They were hundreds of participants for Rangoli, Mehendi and singing. Bhavaniteswere at their creative bestand received lot of appreciation from the judges and the faculty.

#### Day 4 (December 29, 2018)

The Day 4 events were Anthakshari (finals), Bhavan's Chef, Solo Western Dance, Skit and Fashion Show. The fashion showenthralled the audience with their ramp walk. Bhavan's Chef witnessed overwhelming response from students. Both boys and girls were at their creative best. The Skit event was also well received by the student audience.