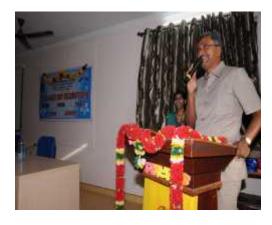

#### **Day1** (August2, 2019)

On Day 1 of Bhavanotsav 2019, the inaugural programme was graced by our Chief Guest Air Cmde. J L N Sastry (VSM), Vice-chairman, Bharatiya Vidya Bhavan, Sainikpuri Kendra who blessed the gathering and declared Bhavanotsav 2019 open. Our Principal, Prof Y Ashok, commended the high spirits of Bhavanites, inspite of the incessant rain. On day 1, 33 events of various departments and clubs were conducted.

The Chief Guest for the Valedictory function was Air Cmde. J L N Sastry (VSM), Vice-chairman, Bharatiya Vidya Bhavan, Sainikpuri Kendra. He felicitated the prize winners with mementos and gift vouchers.