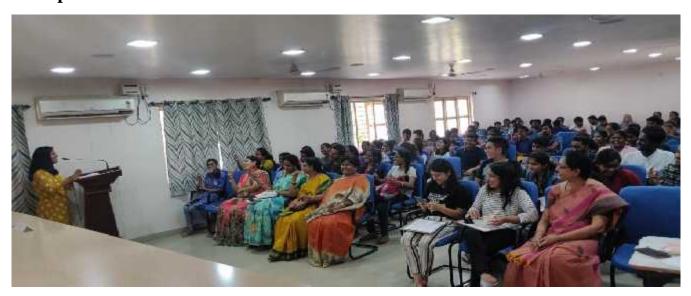

## BHAVANOTSAV-2019 A Techno-Cultural Fest August 2 & 3, 2019 Report

**"BHAVANOTSAV"** is an annual Inter Collegiate Techno Culture Festival organised by the college since 2003. The objective of this meet is to provide a platform for students in the twin cities to showcase their academic, cultural and literary talents. The students with outstanding talents are rewarded by the college.

BHAVANOTSAV2019is the 10<sup>th</sup> mega festival of Bhavan's Vivekananda College, Sainikpuri. <u>It</u> held with great exuberance and enthusiasm. This year Bhavanotsav came up with a wide spectrum of enriching and exciting competitions and events in the fields of Science, Technology, Literature, Commerce, Management, Art and the events were designed so as to win the hearts of the Culture. All youth. Bhavanotsav aspires to provide a great platform for young students to exhibit their talent and to explore their true potential. It is also a great occasion for social bonding and camaraderie.

This year witnessed a total of 4400 participants from 75 colleges around the twin cities including the host college.

#### **Day1** (August2, 2019)

On Day 1 of Bhavanotsav 2019, the inaugural programme was graced by our Chief Guest Air Cmde. J L N Sastry (VSM), Vice-chairman, Bharatiya Vidya Bhavan, Sainikpuri Kendra who blessed the gathering and declared Bhavanotsav 2019 open. Our Principal, Prof Y Ashok, commended the high spirits of Bhavanites, inspite of the incessant rain. On day 1, 33 events of various departments and clubs were conducted.