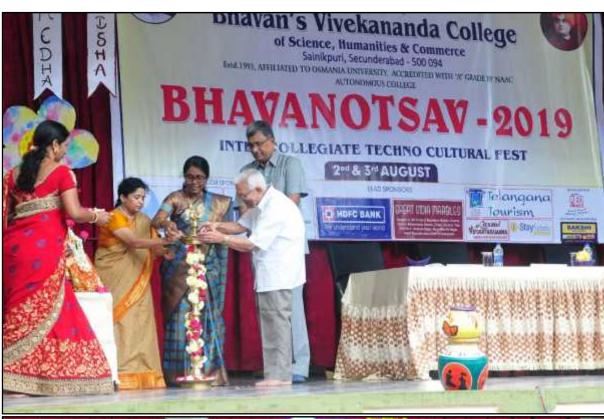

The inaugural programme was graced by Principal, Prof Y Ashok; Vice Principal, B Niraimathi, and Xpressionz Coordinator, Dr C Kameswari. The programme started with lighting of the lamp and Bhavan's prayer

#### **Day1** (August2, 2019)

On Day 1 of Bhavanotsav 2019, the inaugural programme was graced by our Chief Guest Air Cmde. J L N Sastry (VSM), Vice-chairman, Bharatiya Vidya Bhavan, Sainikpuri Kendra who blessed the gathering and declared Bhavanotsav 2019 open. Our Principal, Prof Y Ashok, commended the high spirits of Bhavanites, inspite of the incessant rain. On day 1, 33 events of various departments and clubs were conducted.