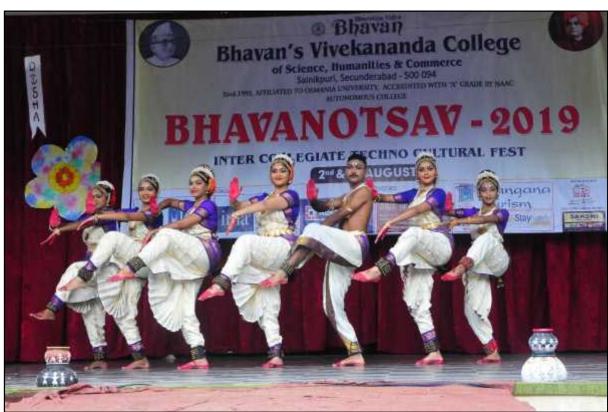

The **Medha** club of the Department of ManagementStudies organized the event-Business quiz. 25 teams participated in the event.

The dynamic team **of Kala Sangam -Xpressionsz**organisedthe music and dance events at Vivek Bharathi stage, including solo dance, classical and western. There were many events for art lovers that included face painting, nail art, rangoli, and hot glue art.53 students participated in these events.

The **Kala Sangam-Xpressionz club** hosted the following events - instrumental music, solo singing, light / classical, group dance and Mehendi competition. There was an overwhelming participation for the group dance event which was based on the theme 'Women Empowerment.' A total of 169 students participated in all the events under Kalasangam.