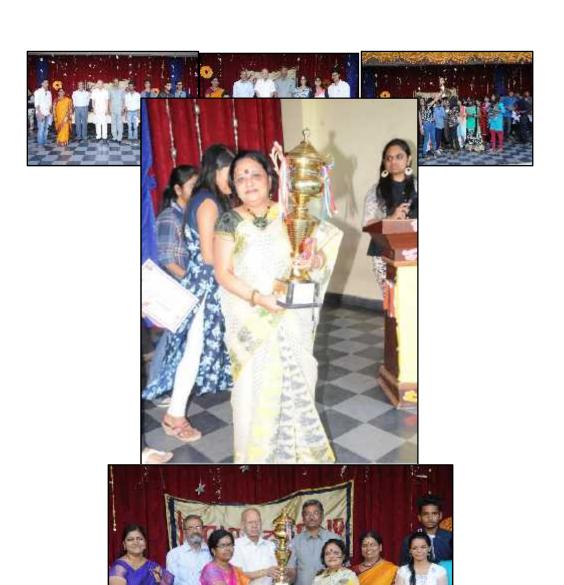

The program concluded with the valedictory function. Principal, Prof Y Ashok gave away the prizes to the winners of the various events that were organized as part of 'TARANGINI'.

#### Day 5 (December 31, 2018)

Rich tributes were paid to Kulapati K.M Munshi, for his contribution and work. Air Cmde JLN Sastry, Vice Chairman, BhartiyaVidyaBhavan graced the inaugural function as chief guest. Prof Y. Ashok, Principal; B. Niraimathi, Vice Principal, Xpressionz Coordinator, Dr C Kameswarigraced the dais to light the lamp and to address the students. The students presented a wonderful skitimmortalisingK M Munshi 's vision of starting BhartiyaVidyaBhavan in the year 1938 with the inspiration of Sri Aurobindo, Swami Vivekananda and the blessings of Mahatma Gandhi.

The highlights of the day's program were the Duo dances and the group dances which enthralled the audience.

The program concluded with the Valedictory Function. The winners were awarded prizes and certificates by the Chairman Justice Dr. Y. Bhaskar Rao, Hon. Director, Col. Vijay Rao and the Principal, Prof. Y. Ashok.