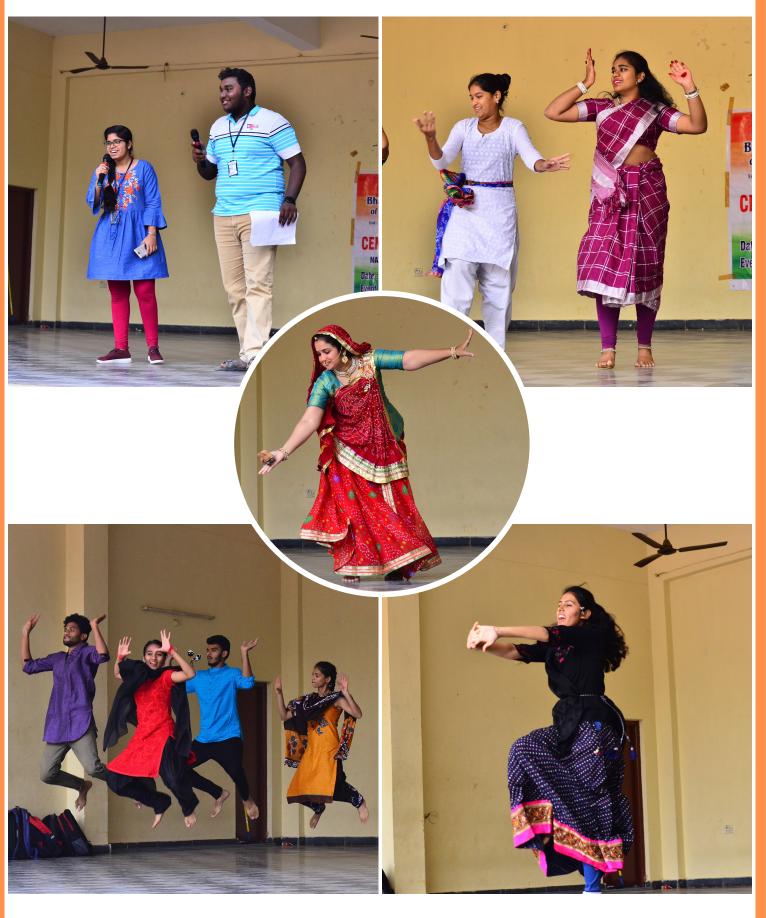

The **Medha** club of the Department of ManagementStudies organized the event-Business quiz. 25 teams participated in the event.

The dynamic team **of Kala Sangam -Xpressionsz**organisedthe music and dance events at Vivek Bharathi stage, including solo dance, classical and western. There were many events for art lovers that included face painting, nail art, rangoli, and hot glue art.53 students participated in these events.

The **Kala Sangam-Xpressionz club** hosted the following events - instrumental music, solo singing, light / classical, group dance and Mehendi competition. There was an overwhelming participation for the group dance event which was based on the theme 'Women Empowerment.' A total of 169 students participated in all the events under Kalasangam.