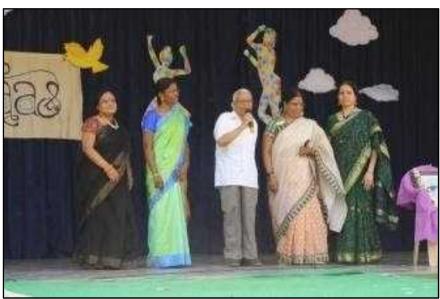

#### Day 5 (December 31, 2018)

Rich tributes were paid to Kulapati K.M Munshi, for his contribution and work. Air Cmde JLN Sastry, Vice Chairman, BhartiyaVidyaBhavan graced the inaugural function as chief guest. Prof Y. Ashok, Principal; B. Niraimathi, Vice Principal, Xpressionz Coordinator, Dr C Kameswarigraced the dais to light the lamp and to address the students. The students presented a wonderful skitimmortalisingK M Munshi 's vision of starting BhartiyaVidyaBhavan in the year 1938 with the inspiration of Sri Aurobindo, Swami Vivekananda and the blessings of Mahatma Gandhi.

#### Day 4 (December 30, 2017)

Today, being the birthday of Kulapati K.M Munshi, rich tributes were paid for his contribution and work. **Air Cmde JLN Sastry, Vice Chairman, BhartiyaVidyaBhavan** graced the inaugural function as **chief guest. B. Niraimathi, Vice Principal, Xpressionz Coordinator, Dr C Kameswari** lighted the lamp along with other dignitaries at the dais. Bhavanites enacted a skit based on KM Munshi and his series of writings —**The Krishna Avatara.** 