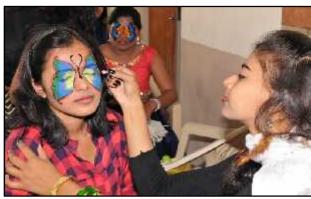

The events held were **Master Chef, Face Painting, Best out of Waste, and Christmas Tree Decoration**. The day was marked by huge participation from students. Both boys and girls took part in large numbers with great enthusiasm. The master chef event saw an artistic display of dishes made out of millets in line with its theme-Millets Magic. The theme for Face Painting was characters inspired by Mythology. Bhavanites were at their creative best. They received lots of appreciation from the judges and faculty.

#### Day 1 (December 24, 2018)

The events held on this day were **Antakshari** (**Prelims**), **CottonArt & Craft**, **T-shirt designing and face painting.** The theme for face painting was 'Halloween'. There was an enthusiastic participation by students for all the events.