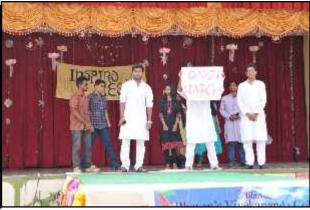

#### Day 5 (December 31, 2018)

Rich tributes were paid to Kulapati K.M Munshi, for his contribution and work. Air Cmde JLN Sastry, Vice Chairman, BhartiyaVidyaBhavan graced the inaugural function as chief guest. Prof Y. Ashok, Principal; B. Niraimathi, Vice Principal, Xpressionz Coordinator, Dr C Kameswarigraced the dais to light the lamp and to address the students. The students presented a wonderful skitimmortalisingK M Munshi 's vision of starting BhartiyaVidyaBhavan in the year 1938 with the inspiration of Sri Aurobindo, Swami Vivekananda and the blessings of Mahatma Gandhi.

#### Day 4 (December 30, 2017)

Today, being the birthday of Kulapati K.M Munshi, rich tributes were paid for his contribution and work. **Air Cmde JLN Sastry, Vice Chairman, BhartiyaVidyaBhavan** graced the inaugural function as **chief guest. B. Niraimathi, Vice Principal, Xpressionz Coordinator, Dr C Kameswari** lighted the lamp along with other dignitaries at the dais. Bhavanites enacted a skit based on KM Munshi and his series of writings —**The Krishna Avatara.** 