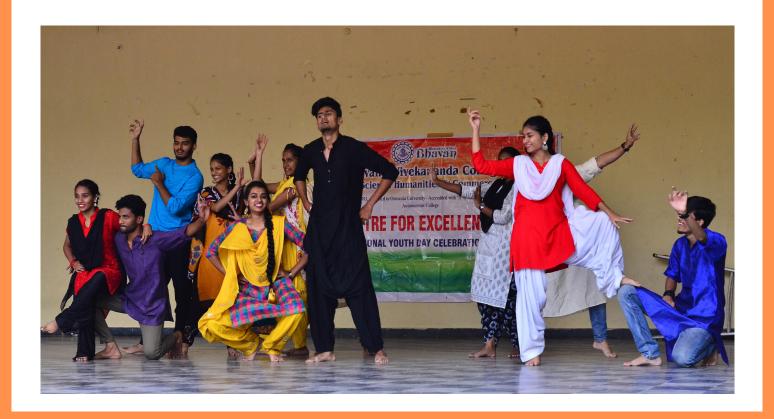

The **Medha** club of the Department of ManagementStudies organized the event-Business quiz. 25 teams participated in the event.

The dynamic team **of Kala Sangam -Xpressionsz**organisedthe music and dance events at Vivek Bharathi stage, including solo dance, classical and western. There were many events for art lovers that included face painting, nail art, rangoli, and hot glue art.53 students participated in these events.

The **Kala Sangam-Xpressionz club** hosted the following events - instrumental music, solo singing, light / classical, group dance and Mehendi competition. There was an overwhelming participation for the group dance event which was based on the theme 'Women Empowerment.' A total of 169 students participated in all the events under Kalasangam.