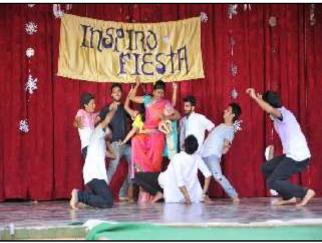

#### YUVAMAHOTSAV-2016

**Inspiro-Fiesta** 30<sup>th</sup>-31<sup>st</sup>December, 2016

**Yuvamahotsav** is a grand cultural festival celebrated by the students of **Bhavan's Vivekananda College, Sainikpuri, Secunderabad**. Every year Yuvamahotsav is celebrated with great fanfare, on 30-31 December, as a tribute to **Kulapati K.M Munshi**, an eminent educationist, and visionary who started **Bhartiya Vidya Bhavan** in the year 1938. Being a patriot and a social reformer, it was his vision to start educational institutions that will impart quality education alongwith the lofty Indian Values of spirituality and culture to give a holistic approach to education.

The crowd thronged the Vivek Bharti stage to watch the on-stage events like **Group dances**, **Best actor /actress**, and **Tap your Feet**. Participants should spontaneously perform to the music in the event **Tap your Feet**. Participants mimicked their favourite actors and actresses in the **Best Actor** event. The whole college swayed to the music as the participants enthralled the audience with their dance numbers.