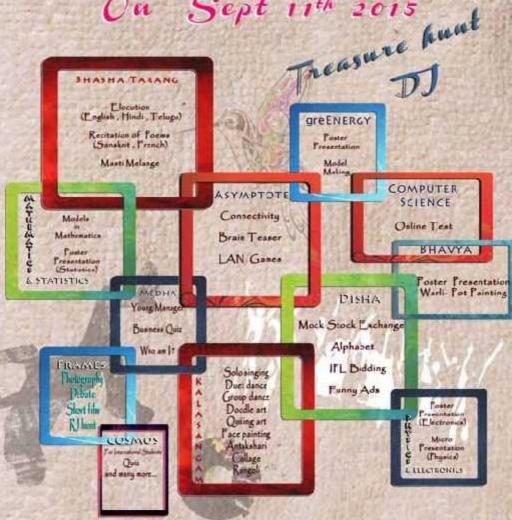

#### **BHASHA TARANG** Department Of Languages

| Name Of The Event<br>Formal:          | Team Size | Time       |
|---------------------------------------|-----------|------------|
| Day 1                                 |           |            |
| Draw the poem                         | 2         | 12:00 Noon |
| Making a story from newspaper cutting | 2         | 01:00 PM   |
| Connaissez la France                  | 1         | 02:00 PM   |
| Sanskrit ganamrith                    | 1         | 02:00 PM   |
| Padavinodam                           | 2         | 02:00 PM   |
| Informal:                             |           |            |
| Treasure Hunt                         | 2         | 03:00 PM   |
| JAM                                   | 1         | 02:30 PM   |
| Les mots victorieux                   | 2         | 02:00 PM   |
|                                       |           |            |

#### greENERGY Department Of Life Sciences

| Name Of The Event                              | Team Size      | Time     |
|------------------------------------------------|----------------|----------|
| Formal:                                        |                |          |
| Day 1                                          |                |          |
| Jeevan Dhara                                   | 3              | 10:30 AM |
| (Our life line, documentry on save water)      |                |          |
| SCIPO                                          | 2              | 02:00 PM |
| (Todo, te - Posterior imposative ideas for was | ce management! |          |

#### **MEDHA** Department Of Management Studies

| Name Of The Event | Team Size | Time             |
|-------------------|-----------|------------------|
| Formal:           |           |                  |
| Day 1             |           |                  |
| Business Quiz     | 2         | 12:00 - 02:00 PM |
| Business Plan     | 2         | 12:00 - 02:00PM  |
| Young Manager     | 1         | 12:00 - 02:00PM  |
| Day 2             |           |                  |
| Business Plan     | 2         | 11:00 - 02:00PM  |
| Young Manager     | 1         | 11:00 - 02:00PM  |
| Informal:         |           |                  |
| Day 2             |           |                  |
| Escape the loop   | 7         | 11:00 - 02:00PM  |

#### TREASURE HUNT Day 2

Team Size: 2 Time: 11:30 - 01:30 PM

| XPRES | SIONZ K | alasangam |
|-------|---------|-----------|
|       |         |           |

| XPRESSIONZ Kalasanga     | m           |                  |
|--------------------------|-------------|------------------|
| Name Of The Event        | Team Size   | Time             |
| Formal:                  |             |                  |
| Day 1                    |             |                  |
| Solo Dance - Classical   | 1           | 12:00 - 01:00 PM |
| Face Painting            | 2<br>2<br>2 | 01:00 - 01:30 PM |
| Nail Art                 | 2           | 01:30 - 02:00 PM |
| Rangoli                  | 2           | 02:30 - 04:30 PM |
| Hot glue Art             | 2           | 03:30 - 04:30 PM |
| Solo Dance - Western     | 1           | 03:30 - 04:30 PM |
| Day 2                    |             |                  |
| Instrumental - Solo      | 1           | 10:00 - 10:30 AM |
| Solo Singing Light       | 1           | 10:30 - 11:30 AM |
| Mehendi                  | 2           | 11:00 - 12:00 PM |
| Solo Singing - Classical | 1           | 11:30 - 12:30 PM |
| Group Dance              | 8 to 10     | 02:00 - 04:00 PM |
| BHAVYA Women Cell        |             |                  |

## Dr. M.V.S. Mahendra

Incharge - Treasure Hunt Mobile: 9246177357

The Department of Languages under the banner **Bhasha Tarang**organised a series of events in English, Hindi, Sanskrit, Telugu and French. The eight events included- **Draw the poem, Making a story out of newspaper cuttings, Sanskrit Gaanamritham, Padavinodam, Treasure Hunt, Jam session, Connaisez la France and Les Mots <b>Victorieux**. The events were designed to test the language proficiency, vocabulary and imaginative skills. Each of these events had 50 participating teams.

The **greEnergy** club from the Life Sciences Departments conducted an event on documentaryfilmmaking titled **Jeevan Dhara**, based on water conservation. The event had 7 teams with 21 participants. There was e-Poster presentation titled **SCIPO** on the theme **Innovative ideas for Waste Management** that had 14 teams including 28 participants.

The **Medha** club of the Department of ManagementStudies organized the event-Business quiz. 25 teams participated in the event.

The dynamic team **of Kala Sangam -Xpressionsz**organisedthe music and dance events at Vivek Bharathi stage, including solo dance, classical and western. There were many events for art lovers that included face painting, nail art, rangoli, and hot glue art.53 students participated in these events.

**Treasurehunt was**organisedfor students from outside colleges. The event attracted 18 teams and 36 participants.

The **greEnergy**club from the Departments of Life sciences organised two events-NutriQuiz and Rang Saaji. The Quiz was based on health and nutrition while Rang Saaji was a painting competition.on'Conservation of Biodiversity'.