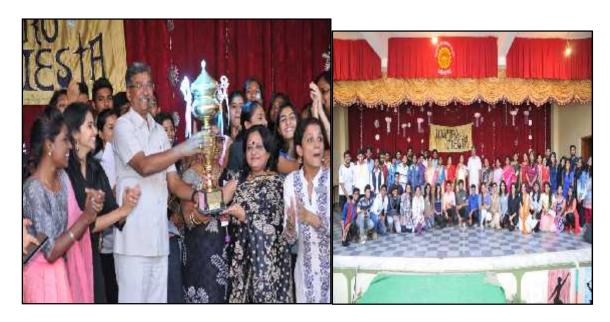

The program ended on a high note with the Valedictory function.

The highlights of the day's program were the Duo dances and the group dances which enthralled the audience.

The program concluded with the Valedictory Function. The winners were awarded prizes and certificates by the Chairman Justice Dr. Y. Bhaskar Rao, Hon. Director, Col. Vijay Rao and the Principal, Prof. Y. Ashok.