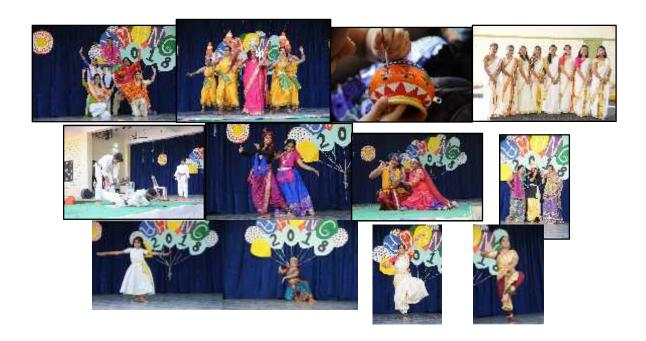

#### Day 5 (December 31, 2018)

Rich tributes were paid to Kulapati K.M Munshi, for his contribution and work. Air Cmde JLN Sastry, Vice Chairman, BhartiyaVidyaBhavan graced the inaugural function as chief guest. Prof Y. Ashok, Principal; B. Niraimathi, Vice Principal, Xpressionz Coordinator, Dr C Kameswarigraced the dais to light the lamp and to address the students. The students presented a wonderful skitimmortalisingK M Munshi 's vision of starting BhartiyaVidyaBhavan in the year 1938 with the inspiration of Sri Aurobindo, Swami Vivekananda and the blessings of Mahatma Gandhi.

Celebrations reached their crescendo on the final day. The day was full of music and dance. The whole college reverberated with music and dance. The day saw beautiful rendition of classical, folk, western and fusiondance. The group dances set the stage on fire as the student audience cheered and grooved to the fast numbers. Yuvamahotsav is a wonderful way of spreading the message of festivity, bonding and team spirit. Bhavanites bid adieu to the year 2018 to usher in the New year 2019.

#### Day 4 (December 30, 2017)

Today, being the birthday of Kulapati K.M Munshi, rich tributes were paid for his contribution and work. **Air Cmde JLN Sastry, Vice Chairman, BhartiyaVidyaBhavan** graced the inaugural function as **chief guest. B. Niraimathi, Vice Principal, Xpressionz Coordinator, Dr C Kameswari** lighted the lamp along with other dignitaries at the dais. Bhavanites enacted a skit based on KM Munshi and his series of writings —**The Krishna Avatara.** 

Celebrations reached their crescendo on the final day. The day was full of music and dance. The whole college reverberated with all kinds of music, classical, instrumental and light music. The day also saw beautiful rendition of classical, folk, western and fusiondance. The group dances set the stage on fire as the student audience cheered and grooved to the fast numbers

The music and dance extravaganza were a treat to the young audience. The day's program included Solo-Dance (classical), Duo-Dance, Solo-singing, Duo singing, Instrumental (both classical and light music). The Fancy dress competition was also well received by the student audience. There was an over whelming student participation for all the events.

In the afternoon session—the musical and dance extravaganza set the stage rocking and thrilled the student audience. The on-stage events for the day were—**Solo Dance** (**Classical**), **Group Singing, DuoSinging and Fashion Show**. The rich classical traditions of Indian dance forms were on display and were a treat for the viewers. The fashion—show was a great crowd puller that was a fitting climax to the day's events.

The on-stage events were conducted on the Vivek Bharati stage of the college. Bhavanites exhibited their music and dance prowess under the following Categories - Solo singing, Instrument(classical), Instrument (western), Duo dance, Skit, and Group dance.

The highlights of the day's program were the Duo dances and the group dances which enthralled the audience.

The program concluded with the Valedictory Function. The winners were awarded prizes and certificates by the Chairman Justice Dr. Y. Bhaskar Rao, Hon. Director, Col. Vijay Rao and the Principal, Prof. Y. Ashok.