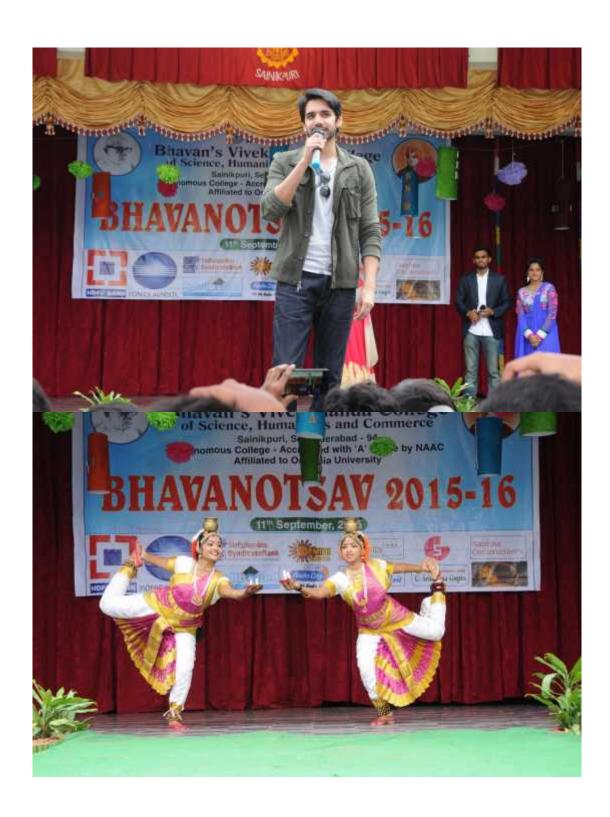

The celebrity guest of Bhavanotsav 2019 was **Sunny Austin**, an alumnus of the college, a celebrity singer, music composer, and beat boxer. His presence generated high levels of energy and excitement among the students. Sunny Austin enthralled the audience with his music and performance.

The **Medha** club of the Department of ManagementStudies organized the event-Business quiz. 25 teams participated in the event.

The dynamic team **of Kala Sangam -Xpressionsz**organisedthe music and dance events at Vivek Bharathi stage, including solo dance, classical and western. There were many events for art lovers that included face painting, nail art, rangoli, and hot glue art.53 students participated in these events.