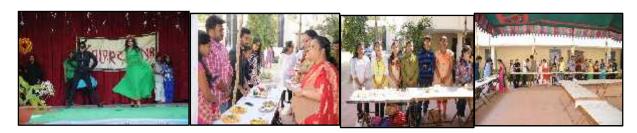

## BHAVANOTSAV-2019 A Techno-Cultural Fest August 2 & 3, 2019 Report

**"BHAVANOTSAV"** is an annual Inter Collegiate Techno Culture Festival organised by the college since 2003. The objective of this meet is to provide a platform for students in the twin cities to showcase their academic, cultural and literary talents. The students with outstanding talents are rewarded by the college.

BHAVANOTSAV2019is the 10<sup>th</sup> mega festival of Bhavan's Vivekananda College, Sainikpuri. <u>It</u> held with great exuberance and enthusiasm. This year Bhavanotsav came up with a wide spectrum of enriching and exciting competitions and events in the fields of Science, Technology, Literature, Commerce, Management, Art and the events were designed so as to win the hearts of the Culture. All youth. Bhavanotsav aspires to provide a great platform for young students to exhibit their talent and to explore their true potential. It is also a great occasion for social bonding and camaraderie.

#### **Day1** (August2, 2019)

On Day 1 of Bhavanotsav 2019, the inaugural programme was graced by our Chief Guest Air Cmde. J L N Sastry (VSM), Vice-chairman, Bharatiya Vidya Bhavan, Sainikpuri Kendra who blessed the gathering and declared Bhavanotsav 2019 open. Our Principal, Prof Y Ashok, commended the high spirits of Bhavanites, inspite of the incessant rain. On day 1, 33 events of various departments and clubs were conducted.