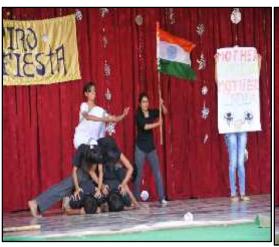

#### YUVAMAHOTSAV-2016

**Inspiro-Fiesta** 30<sup>th</sup>-31<sup>st</sup>December, 2016

**Yuvamahotsav** is a grand cultural festival celebrated by the students of **Bhavan's Vivekananda College, Sainikpuri, Secunderabad**. Every year Yuvamahotsav is celebrated with great fanfare, on 30-31 December, as a tribute to **Kulapati K.M Munshi**, an eminent educationist, and visionary who started **Bhartiya Vidya Bhavan** in the year 1938. Being a patriot and a social reformer, it was his vision to start educational institutions that will impart quality education alongwith the lofty Indian Values of spirituality and culture to give a holistic approach to education.

There were many Competitions held to bring out the creative best of students like-Flower Decoration, Clay Modelling, Grain-o-Mania, Quilling Art (Jewellery Making), Face Painting, and Funky Hair Styles and Antakshari, was a hit event with the Bhavanites. On stage events were the highlight of the day that attracted huge crowd with huge cheering and applause.

The music and dance extravaganza were a treat to the young audience. The day's program included Solo-Dance (classical), Duo-Dance, Solo-singing, Duo singing, Instrumental (both classical and light music). The Fancy dress competition was also well received by the student audience. There was an over whelming student participation for all the events.