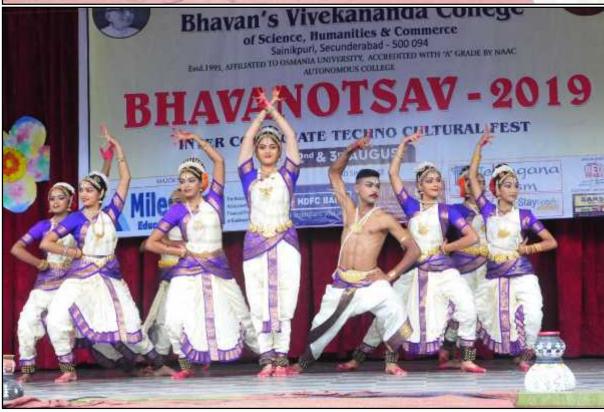

The **Medha** club of the Department of ManagementStudies organized the event-Business quiz. 25 teams participated in the event.

The dynamic team **of Kala Sangam -Xpressionsz**organisedthe music and dance events at Vivek Bharathi stage, including solo dance, classical and western. There were many events for art lovers that included face painting, nail art, rangoli, and hot glue art.53 students participated in these events.

The **Kala Sangam-Xpressionz club** hosted the following events - instrumental music, solo singing, light / classical, group dance and Mehendi competition. There was an overwhelming participation for the group dance event which was based on the theme 'Women Empowerment.' A total of 169 students participated in all the events under Kalasangam.