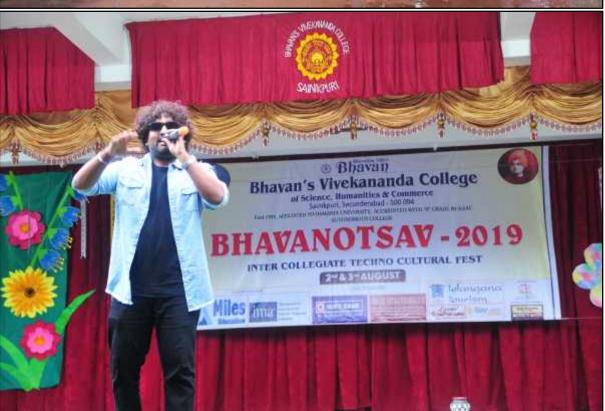

The celebrity guest of Bhavanotsav 2019 was **Sunny Austin**, an alumnus of the college, a celebrity singer, music composer, and beat boxer. His presence generated high levels of energy and excitement among the students. Sunny Austin enthralled the audience with his music and performance.