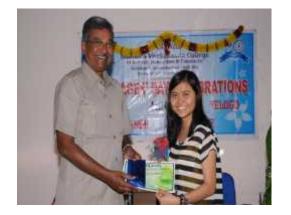

The Chief Guest for the Valedictory function was Air Cmde. J L N Sastry (VSM), Vice-chairman, Bharatiya Vidya Bhavan, Sainikpuri Kendra. He felicitated the prize winners with mementos and gift vouchers.