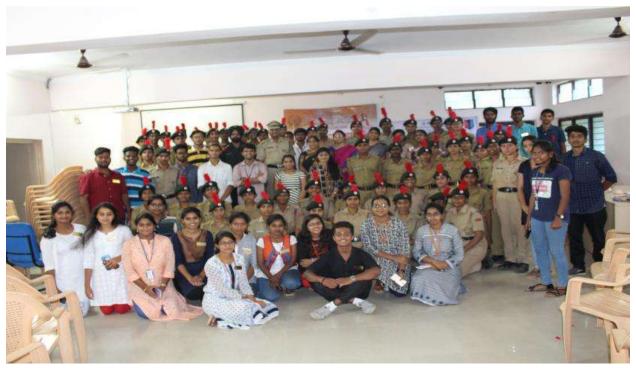

tion. The judges for the event were Prachi Nath, Nagamanju and Subbidar Balwant Singh. The judgment for the event was based on content, relevance and presentation style. Principal Professor Dr.Y. Ashok joined the event and graced the event.

The event commenced at 2:30pm. The number of participants were 10. The debate was very much interesting. And the NCC cadets joined the event and added participated enthusiastically and also gave their point of views. The debate continued for a long time as the participants were engrossed in putting forth their point of view and couldn't draw away themselves from the discussion. The event was concluded by 5pm. With the support of the Principal Sir, Judges, club members and the participants, this event turned out to be a successful one.



















#### **TARANG 2018-2019**

**Tarang** is an event organized by Bhavan's Center for Excellence. Tarang means "vibrations". The event is conducted with good vibes expecting that the year ahead is colorful. **Tarang 2018-2019** has 5 main events and is organized in 3 days by the volunteers of CFE.

## DAY-1

## **Event 1: QUIZ ON MYTHOLOGY**

**Date:** 02-01-2019

Venue: Bio-Chemistry Block, Room no. 71

On the first day of Tarang, Quiz on Mythology was conducted. There was a huge no. of participation and 140 students participated in the quiz in a team of two. There were 70 teams (team of 2) who have registered. The total number of boys being 62 and total number of girls being 78.

Overall, there were 3 rounds, 1<sup>st</sup> round being the Preliminary round where question papers were give