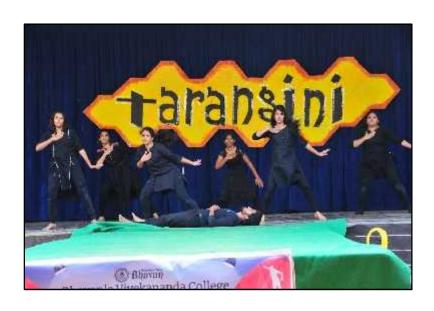

# Bhavan's Vivekananda College

of Science, Humanities & Commerce

An Autonomous College - Affiliated to Osmania University Sainikpuri, Secunderabad – 500094

2019-20

Theme: "Tarangini"

Two of the college alumni, Mr Sachin and Mr Vivek entertained the student audience with their mimicry and rap music respectively. The main crowd pulling events of the day were **Solo Singing, (light), Fashion Show and Group Dance**. The fashion show entertained the audience with their beautiful winter wear. The Group Dances enthralled the audience with their emotional performances packed with the message of women empowerment.