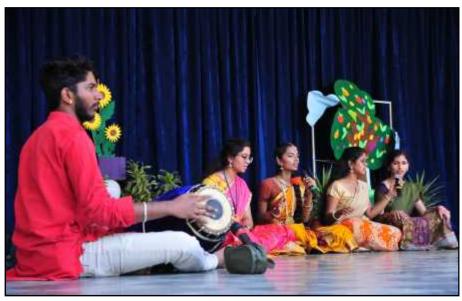

ous ethnic costumes adorned in flowers and jewellery.In the evening boys and girls dressed in the traditional attire, danced to the Garba Dandiya Tunes. The whole college resonated with the dandiya music and festive revelry.







## **ECO FEST 2019**

#### 2018-19

#### 25th Jan, 2019

The greEnergy club of the Department of Genetics & Biotechnology, Bhavan's Vivekananda College of Science, Humanities and Commerce, Sainikpuri, organized ECOFEST on 25th Jan, 2019. The concept for this year's fest was "SPRING- GO FLORAL". The aim of ECOFEST is to be one with nature, conserve it and appreciate our planet Earth. Various competitions were organized as a part of Ecofest and one among them was Fashion show- the theme of the event was "Spring Trendz" featuring ethnic attire of Indian States.





## Ethnic day

#### 2017-18

**Bhavan's Vivekananda College** celebrated **Ethnic Day** in the college premises with great enthusiasm and gaiety. The colourful Telangana Floral festival Bathukamma was celebrated with great fanfare marking the nine-day celebration of Navratri and Dussehra. The whole college wore a festive look with students and staff in their resplendent traditional attire and accessories.











2017-18

27<sup>th</sup>Jan, 2018

The greEnergy club of the Department of Genetics & Biotechnology, Bhavan's Vivekananda College of Science, Humanities and Commerce, Sainikpuri, organized ECOFEST on 27<sup>th</sup>Jan, 2018. The Programs include Essay writing competition, Kite making and decoration, skit on Conservation of rivers, Nutri Chef, Group Dance, **best dressed stud