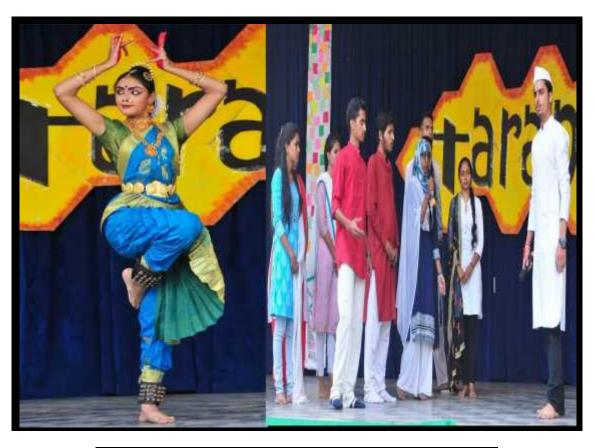

The events held were **Master Chef, Face Painting, Best out of Waste, and Christmas Tree Decoration**. The day was marked by huge participation from students. Both boys and girls took part in large numbers with great enthusiasm. The master chef event saw an artistic display of dishes made out of millets in line with its theme-Millets Magic. The theme for Face Painting was characters inspired by Mythology. Bhavanites were at their creative best. They received lots of appreciation from the judges and faculty.

Two of the college alumni, Mr Sachin and Mr Vivek entertained the student audience with their mimicry and rap music respectively. The main crowd pulling events of the day were **Solo Singing, (light), Fashion Show and Group Dance**. The fashion show entertained the audience with their beautiful winter wear. The Group Dances enthralled the audience with their emotional performances packed with the message of women empowerment.

The **Medha** club of the Department of ManagementStudies organized the event-Business quiz. 25 teams participated in the event.

The dynamic team **of Kala Sangam -Xpressionsz**organisedthe music and dance events at Vivek Bharathi stage, including solo dance, classical and western. There were many events for art lovers that included face painting, nail art, rangoli, and hot glue art.53 students participated in these events.

The **Kala Sangam-Xpressionz club** hosted the following events - instrumental music, solo singing, light / classical, group dance and Mehendi competition. There was an overwhelming participation for the group dance event which was based on the theme 'Women Empowerment.' A total of 169 students participated in all the events under Kalasangam.