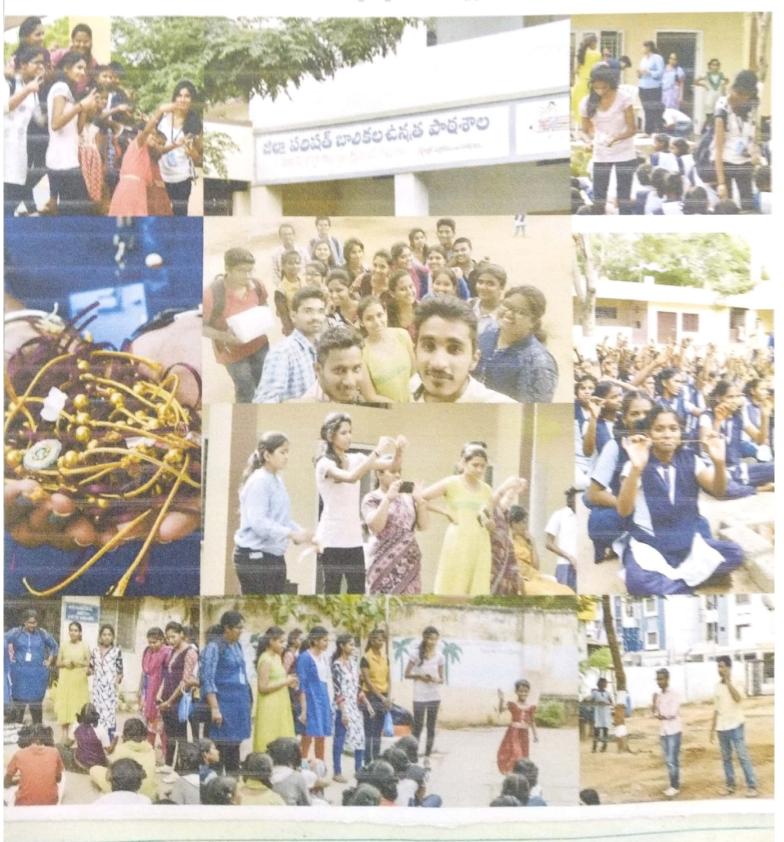

## BHAVANOTSAV-2019 A Techno-Cultural Fest August 2 & 3, 2019 Report

**"BHAVANOTSAV"** is an annual Inter Collegiate Techno Culture Festival organised by the college since 2003. The objective of this meet is to provide a platform for students in the twin cities to showcase their academic, cultural and literary talents. The students with outstanding talents are rewarded by the college.

BHAVANOTSAV2019is the 10<sup>th</sup> mega festival of Bhavan's Vivekananda College, Sainikpuri. <u>It</u> held with great exuberance and enthusiasm. This year Bhavanotsav came up with a wide spectrum of enriching and exciting competitions and events in the fields of Science, Technology, Literature, Commerce, Management, Art and the events were designed so as to win the hearts of the Culture. All youth. Bhavanotsav aspires to provide a great platform for young students to exhibit their talent and to explore their true potential. It is also a great occasion for social bonding and camaraderie.

This year witnessed a total of 4400 participants from 75 colleges around the twin cities including the host college.