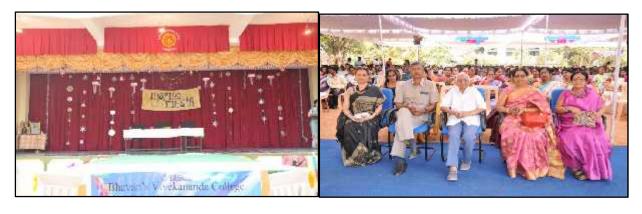

#### **Day1** (August2, 2019)

On Day 1 of Bhavanotsav 2019, the inaugural programme was graced by our Chief Guest Air Cmde. J L N Sastry (VSM), Vice-chairman, Bharatiya Vidya Bhavan, Sainikpuri Kendra who blessed the gathering and declared Bhavanotsav 2019 open. Our Principal, Prof Y Ashok, commended the high spirits of Bhavanites, inspite of the incessant rain. On day 1, 33 events of various departments and clubs were conducted.

The celebrity guest of Bhavanotsav 2019 was **Sunny Austin**, an alumnus of the college, a celebrity singer, music composer, and beat boxer. His presence generated high levels of energy and excitement among the students. Sunny Austin enthralled the audience with his music and performance.

The Chief Guest for the Valedictory function was Air Cmde. J L N Sastry (VSM), Vice-chairman, Bharatiya Vidya Bhavan, Sainikpuri Kendra. He felicitated the prize winners with mementos and gift vouchers.