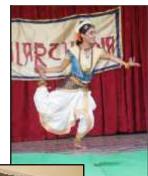

The events held were **Master Chef, Face Painting, Best out of Waste, and Christmas Tree Decoration**. The day was marked by huge participation from students. Both boys and girls took part in large numbers with great enthusiasm. The master chef event saw an artistic display of dishes made out of millets in line with its theme-Millets Magic. The theme for Face Painting was characters inspired by Mythology. Bhavanites were at their creative best. They received lots of appreciation from the judges and faculty.

Two of the college alumni, Mr Sachin and Mr Vivek entertained the student audience with their mimicry and rap music respectively. The main crowd pulling events of the day were **Solo Singing, (light), Fashion Show and Group Dance**. The fashion show entertained the audience with their beautiful winter wear. The Group Dances enthralled the audience with their emotional performances packed with the message of women empowerment.