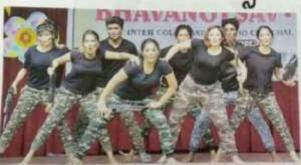

The **Medha** club of the Department of ManagementStudies organized the event-Business quiz. 25 teams participated in the event.

The dynamic team **of Kala Sangam -Xpressionsz**organisedthe music and dance events at Vivek Bharathi stage, including solo dance, classical and western. There were many events for art lovers that included face painting, nail art, rangoli, and hot glue art.53 students participated in these events.

The **Kala Sangam-Xpressionz club** hosted the following events - instrumental music, solo singing, light / classical, group dance and Mehendi competition. There was an overwhelming participation for the group dance event which was based on the theme 'Women Empowerment.' A total of 169 students participated in all the events under Kalasangam.