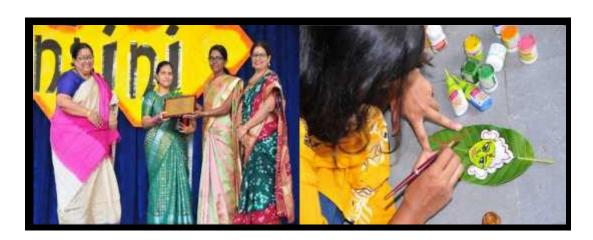

The program concluded with the valedictory function. Principal, Prof Y Ashok gave away the prizes to the winners of the various events that were organized as part of 'TARANGINI'.

The events held were **Master Chef, Face Painting, Best out of Waste, and Christmas Tree Decoration**. The day was marked by huge participation from students. Both boys and girls took part in large numbers with great enthusiasm. The master chef event saw an artistic display of dishes made out of millets in line with its theme-Millets Magic. The theme for Face Painting was characters inspired by Mythology. Bhavanites were at their creative best. They received lots of appreciation from the judges and faculty.