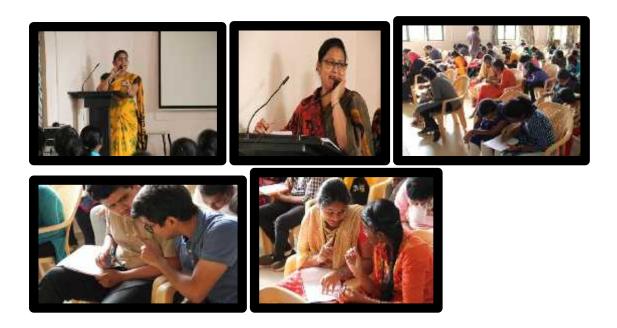

#### **Day1** (August2, 2019)

On Day 1 of Bhavanotsav 2019, the inaugural programme was graced by our Chief Guest Air Cmde. J L N Sastry (VSM), Vice-chairman, Bharatiya Vidya Bhavan, Sainikpuri Kendra who blessed the gathering and declared Bhavanotsav 2019 open. Our Principal, Prof Y Ashok, commended the high spirits of Bhavanites, inspite of the incessant rain. On day 1, 33 events of various departments and clubs were conducted.

The Department of Languages under the banner **Bhasha Tarang**organised a series of events in English, Hindi, Sanskrit, Telugu and French. The eight events included- **Draw the poem, Making a story out of newspaper cuttings, Sanskrit Gaanamritham, Padavinodam, Treasure Hunt, Jam session, Connaisez la France and Les Mots <b>Victorieux**. The events were designed to test the language proficiency, vocabulary and imaginative skills. Each of these events had 50 participating teams.