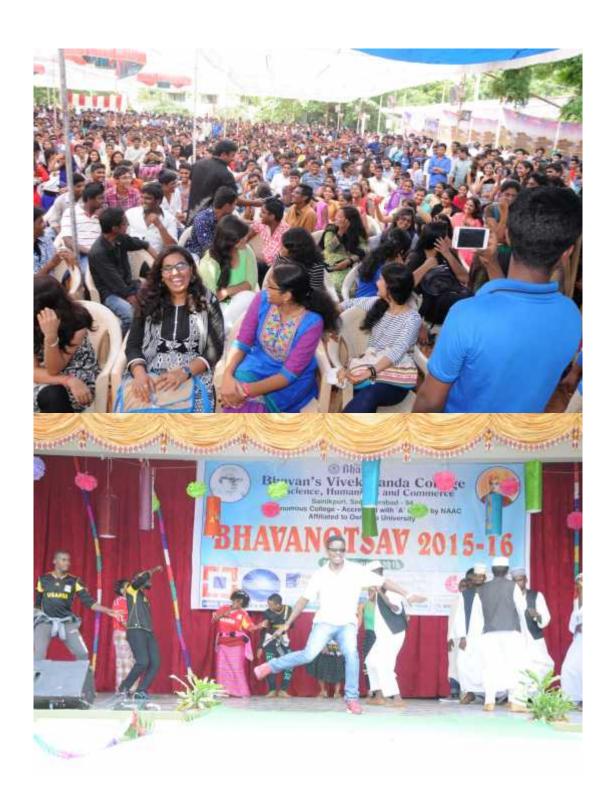

# **'KALARCHANA-2015'**

The program began with the offstage events viz- Rangoli, Mehendi, Antakshari, HandkerchiefPainting, Quilling Art (Jewelry Making), Kite making and Paper Rangoli. Students participated in large numbers and gave expression to their creativity.

In the afternoon session—the musical and dance extravaganza set the stage rocking and thrilled the student audience. The on-stage events for the day were—**Solo Dance** (**Classical**), **Group Singing, DuoSinging and Fashion Show**. The rich classical traditions of Indian dance forms were on display and were a treat for the viewers. The fashion—show was a great crowd puller that was a fitting climax to the day's events.

On the second day offstage events were conducted in various blocks of the campus. They were as follows - Bhavan's chef, Face painting, Photo hunt, Christmas tree decoration, Chart painting and Doodle art.

The on-stage events were conducted on the Vivek Bharati stage of the college. Bhavanites exhibited their music and dance prowess under the following Categories - Solo singing, Instrument(classical), Instrument (western), Duo dance, Skit, and Group dance.

The highlights of the day's program were the Duo dances and the group dances which enthralled the audience.

The program concluded with the Valedictory Function. The winners were awarded prizes and certificates by the Chairman Justice Dr. Y. Bhaskar Rao, Hon. Director, Col. Vijay Rao and the Principal, Prof. Y. Ashok.