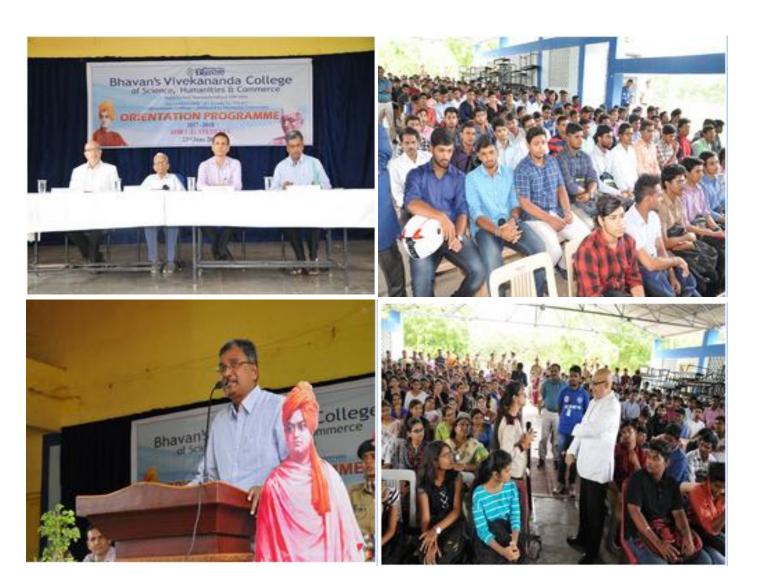

## BHAVANOTSAV-2019 A Techno-Cultural Fest August 2 & 3, 2019 Report

**"BHAVANOTSAV"** is an annual Inter Collegiate Techno Culture Festival organised by the college since 2003. The objective of this meet is to provide a platform for students in the twin cities to showcase their academic, cultural and literary talents. The students with outstanding talents are rewarded by the college.

BHAVANOTSAV2019is the 10<sup>th</sup> mega festival of Bhavan's Vivekananda College, Sainikpuri. <u>It</u> held with great exuberance and enthusiasm. This year Bhavanotsav came up with a wide spectrum of enriching and exciting competitions and events in the fields of Science, Technology, Literature, Commerce, Management, Art and the events were designed so as to win the hearts of the Culture. All youth. Bhavanotsav aspires to provide a great platform for young students to exhibit their talent and to explore their true potential. It is also a great occasion for social bonding and camaraderie.

This year witnessed a total of 4400 participants from 75 colleges around the twin cities including the host college.

#### **Day1** (August2, 2019)

On Day 1 of Bhavanotsav 2019, the inaugural programme was graced by our Chief Guest Air Cmde. J L N Sastry (VSM), Vice-chairman, Bharatiya Vidya Bhavan, Sainikpuri Kendra who blessed the gathering and declared Bhavanotsav 2019 open. Our Principal, Prof Y Ashok, commended the high spirits of Bhavanites, inspite of the incessant rain. On day 1, 33 events of various departments and clubs were conducted.