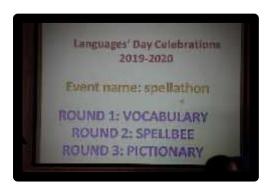

#### **BHASHA TARANG** Department Of Languages

| Name Of The Event<br>Formal:          | Team Size | Time       |
|---------------------------------------|-----------|------------|
| Day 1                                 |           |            |
| Draw the poem                         | 2         | 12:00 Noon |
| Making a story from newspaper cutting | 2         | 01:00 PM   |
| Connaissez la France                  | 1         | 02:00 PM   |
| Sanskrit ganamrith                    | 1         | 02:00 PM   |
| Padavinodam                           | 2         | 02:00 PM   |
| Informal:                             |           |            |
| Treasure Hunt                         | 2         | 03:00 PM   |
| JAM                                   | 1         | 02:30 PM   |
| Les mots victorieux                   | 2         | 02:00 PM   |
|                                       |           |            |

The Department of Languages under the banner **Bhasha Tarang**organised a series of events in English, Hindi, Sanskrit, Telugu and French. The eight events included- **Draw the poem, Making a story out of newspaper cuttings, Sanskrit Gaanamritham, Padavinodam, Treasure Hunt, Jam session, Connaisez la France and Les Mots <b>Victorieux**. The events were designed to test the language proficiency, vocabulary and imaginative skills. Each of these events had 50 participating teams.