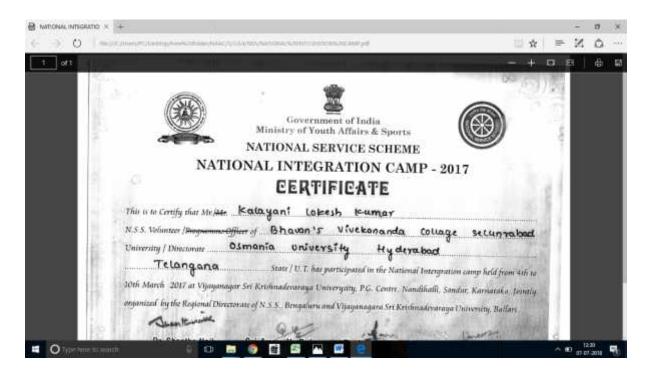

ted in all the events conducted in camp such as painting, slogan writing, singing, dance and many more. And been awarded for their excellence. The camp begun on 19-02-2020 and ended on 23-02-2020.







#### BHAVAN'S VIVEKANANDA COLLEGE OF SCIENCE, HUMANITIES & COMMERCE

Sainikpuri, Secunderabad-500094 NATIONAL SERVICE SCHEME

Activities 2016-17
REPORT ON NATIONAL INTEGRATION CAMP

04<sup>th</sup> -10<sup>th</sup> March 2017

Mr. Lokesh Kumar was selected to Participate in National Integration Camp (NIC) national Camp held at Vijayanagar Sri Krishnadevaraya University, P G Centre, NandihalliSandur,Karnataka jointly organised by the Regional Directorate of N. S.S., Bengaluru and Vijayanagara Sri Krishnadevaraya University, Ballari. It was from 04<sup>th</sup> -10<sup>th</sup> March 2017.



#### Report of the event:

Day-1 (03/03/2017)

On 03/03/2017 at 9:30pm we have reported to DR.K. PRABHUSIR at NAMPALLY Railway station Hyderabad. At 11:10pm we started from Hyderabad in KHOLAPUR Express. On 04/03/2017 at 10:30 we reached at TORUNGAL railway station, Karnataka. From TORUNGAL to SANDUR we travelled in a bus. At 12:30 we reached the SANDUR. From SANDUR to NANDIHALLI P.G Centre and VSKU, we reached at 1:00pm. After reaching the VSKU- P.G Centre, NANDIHALLI we registered and the P.G Centre people accommodated us. The whole Contingent went to fresh up. After fresh up the whole Contingent took part in Inaugural programme. In the Inaugural programme the

different states from India are welcomed by the VSKU- P.G Centre NANDIHALLI. In the evening @5:30pm the Cultural programme was