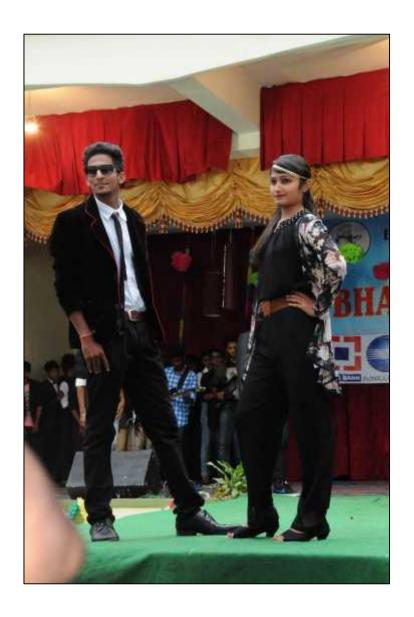

Two of the college alumni, Mr Sachin and Mr Vivek entertained the student audience with their mimicry and rap music respectively. The main crowd pulling events of the day were **Solo Singing, (light), Fashion Show and Group Dance**. The fashion show entertained the audience with their beautiful winter wear. The Group Dances enthralled the audience with their emotional performances packed with the message of women empowerment.

#### Day 4 (December 29, 2018)

The Day 4 events were Anthakshari (finals), Bhavan's Chef, Solo Western Dance, Skit and Fashion Show. The fashion showenthralled the audience with their ramp walk. Bhavan's Chef witnessed overwhelming response from students. Both boys and girls were at their creative best. The Skit event was also well received by the student audience.