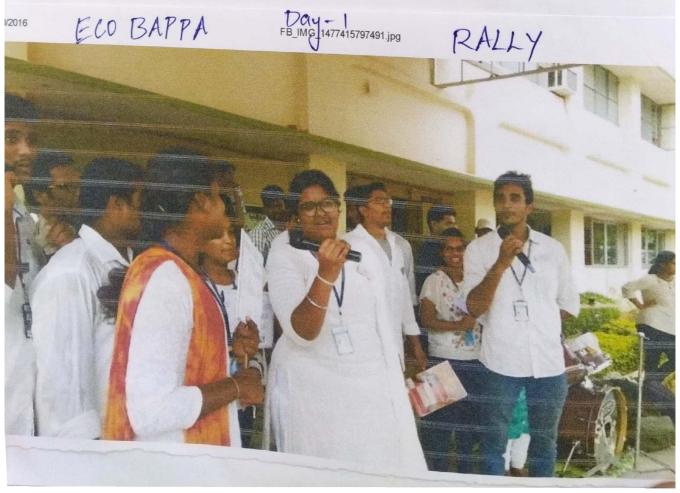

and also naise funds for our upcoming sence events. A stall was put up from 15th to 17th of dugnot, for the sale of Handmade Raxhis (using heads, kundans, suk satin threads) and paper-quilled Rakhis. All the hard work and efforts put in dry the volunteers who contributed a hours for the making, paid of with the sale of more Athan 300 Rakhis over 3 days. I very good amount of finds were rellected as a nexult of earning po pair profits ones what was invested. Locking forward to implementing the funds in whomony events. Thankyou all the teachers and the student volunteers for the tremendous support - Team B.C.E

Scanned with CamScanner

Rakhi
(Hand made) workshop conducted at Grovernment
gisls High school on 11th August 2016.

HANDMADE RAKHI WORKSHOP

10/2016

FB IMG\_1477415674427.jpg









## Eco-Bappa

Hello friends! Bhavan's Centre For Excellence is delighted to announce the sucess of longest event Eco-Bappa.

On the occasion of ganesh chaturthi, B. C. E had come up with a series of event for 3 consecutive days, with an aim to 18 pread the awareness and menits of usage of eco-friendly ganeshas.

DAY - 1

## BAND PERFORMANCES AND RALLY

Day -1 from the event ECO BAPPA saw a band performance, followed by a nally. At the leginning though there was a little cumbersome situation due to inclement weather and downpowr, there was a positive nesponse to the performance put up by a music band from the college, consisting of a Guitarist, a napper, a drummer and two singers who put foreward a couple of songs on LORD GANESH.

Thereafter a nally was organised coround the campus wher