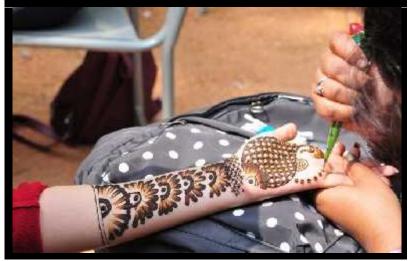

#### Day 3 (December 28, 2018)

The events held were solo singing (classical/ light music), Group singing (three language medley), instrumental music, Mehendi and Rangoli. The third day also was marked by huge participation from students. They were hundreds of participants for Rangoli, Mehendi and singing. Bhavaniteswere at their creative bestand received lot of appreciation from the judges and the faculty.

The **Medha** club of the Department of ManagementStudies organized the event-Business quiz. 25 teams participated in the event.

The dynamic team **of Kala Sangam -Xpressionsz**organisedthe music and dance events at Vivek Bharathi stage, including solo dance, classical and western. There were many events for art lovers that included face painting, nail art, rangoli, and hot glue art.53 students participated in these events.

The **Kala Sangam-Xpressionz club** hosted the following events - instrumental music, solo singing, light / classical, group dance and Mehendi competition. There was an overwhelming participation for the group dance event which was based on the theme 'Women Empowerment.' A total of 169 students participated in all the events under Kalasangam.